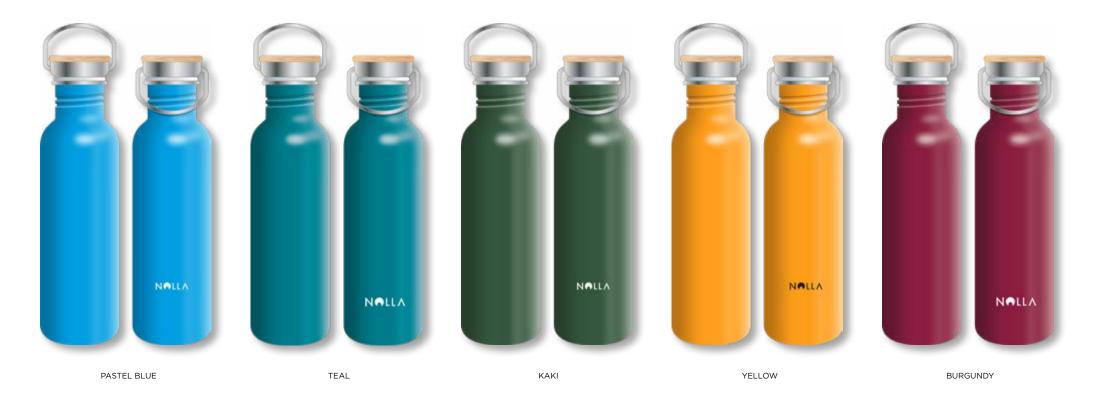

Nolla propose different kinds of drinking bottles and want to make people aware of solutions to reuse and recycle recipients, like drinking bottles and much more ...

**INOX BOTTLE** 

| Plain Inox bottle | PACK X9 |
|-------------------|---------|
| NOL003            | NOL003b |
| SIZE              | SIZE    |
| 750ml             | 750ml   |

**INOX BOTTLE** 

750ml

Plain Inox bottle PACK X9

NOL003 NOL003b

SIZE

750ml

SIZE 750ml

001111