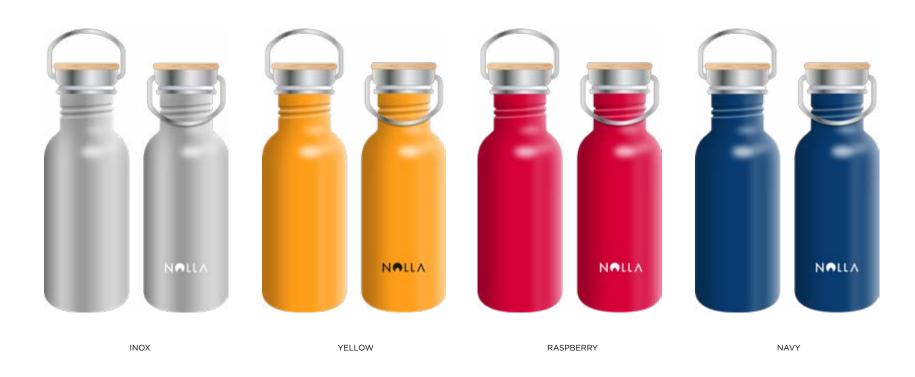

Nolla propose different kinds of drinking bottles and want to make people aware of solutions to reuse and recycle recipients, like drinking bottles and much more ...

**INOX BOTTLE** 

| Plain Inox bottle | PACK X9 |
|-------------------|---------|
| NOL003            | NOL003b |
| SIZE              | SIZE    |
| 750ml             | 750ml   |

**INOX BOTTLE** 

750ml

Plain Inox bottle PACK X9

NOL003 NOL003b

SIZE

750ml

SIZE 750ml

001111