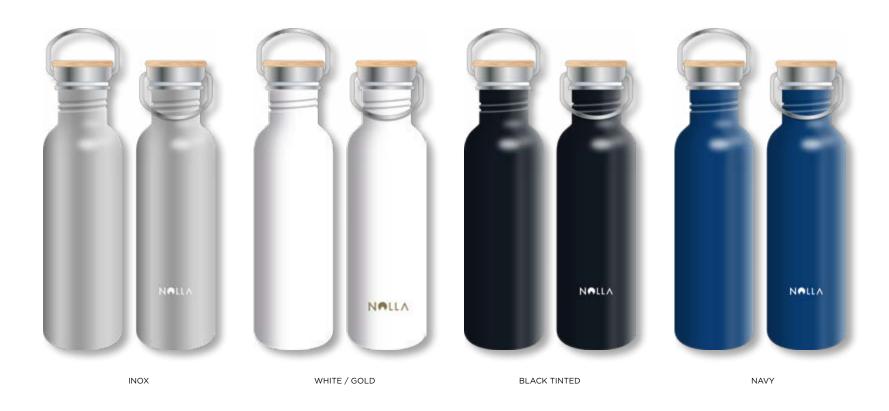

Nolla propose different kinds of drinking bottles and want to make people aware of solutions to reuse and recycle recipients, like drinking bottles and much more ...

**INOX BOTTLE** 

| Plain Inox bottle | PACK X9 |
|-------------------|---------|
| NOL003            | NOL003b |
| SIZE              | SIZE    |
| 750ml             | 750ml   |

**INOX BOTTLE** 

750ml

Plain Inox bottle PACK X9

NOL003 NOL003b

SIZE

750ml

SIZE 750ml

001111