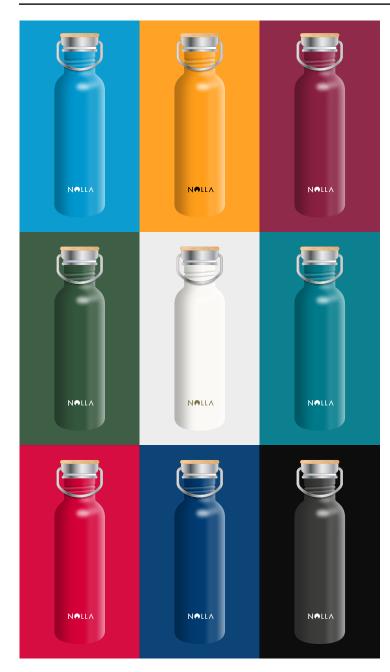

Nolla propose different kinds of drinking bottles and want to make people aware of solutions to reuse and recycle recipients, like drinking bottles and much more ...

**INOX BOTTLE** 

| Plain Inox bottle | PACK X9 |
|-------------------|---------|
| NOL003            | NOL003b |
| SIZE              | SIZE    |
| 750ml             | 750ml   |

**INOX BOTTLE** 

750ml

Plain Inox bottle PACK X9

NOL003 NOL003b

SIZE

750ml

SIZE 750ml

001111