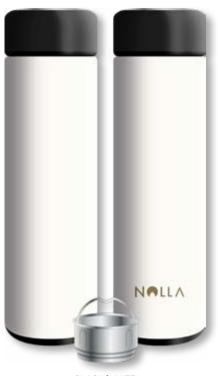

BLACK/WHITE

BLACK SHAMAN

Isotherm Bottle + Infuser

PACK X9

NOL005

NOL005b

SIZE

SIZE