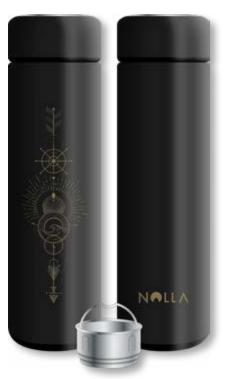

BLACK/WHITE

BLACK SHAMAN

Isotherm Bottle + Infuser

PACK X9

NOL005

NOL005b

SIZE

SIZE