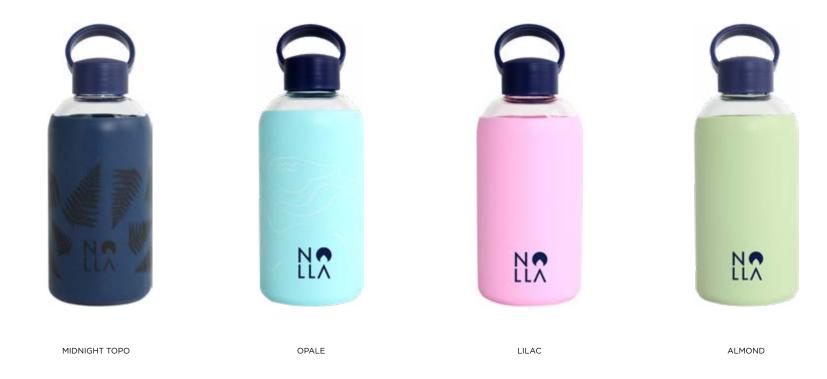

450ml

**GLASS BOTTLE** 

| Glass bottle Prante | PACK X9 |
|---------------------|---------|
| NOL001              | NOL001b |
| SIZE                | SIZE    |
| 500ml               | 500ml   |