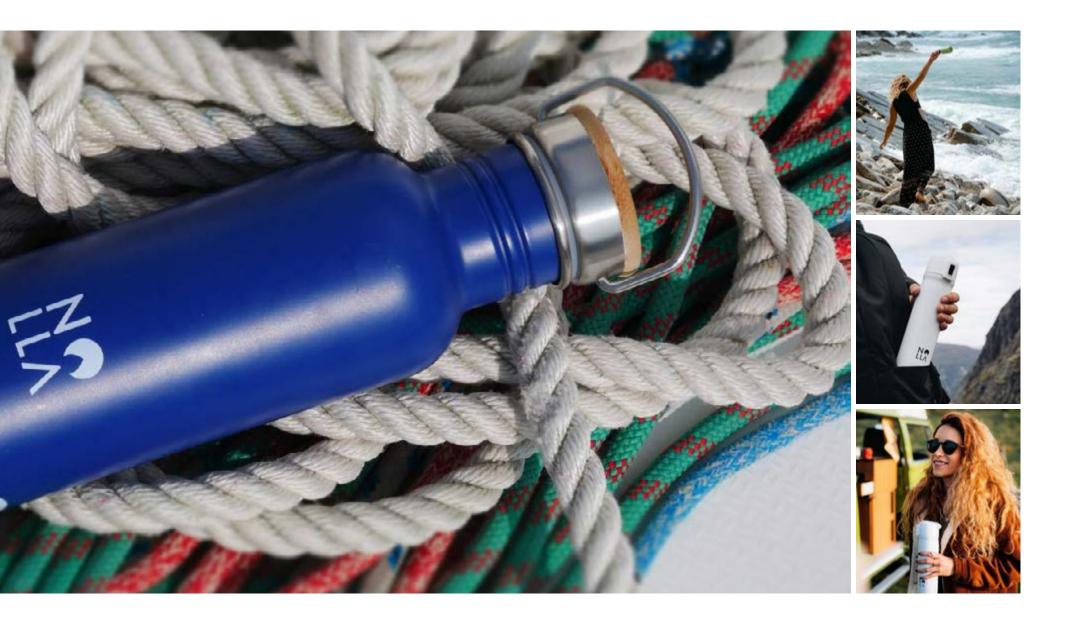

Nolla propose different kinds of drinking bottles and want to make people aware of solutions to reuse and recycle recipients, like drinking bottles and much more ...

**INOX BOTTLE** 

| Plain Inox bottle | PACK X9 |
|-------------------|---------|
| NOL003            | NOL003b |
| SIZE              | SIZE    |
| 750ml             | 750ml   |