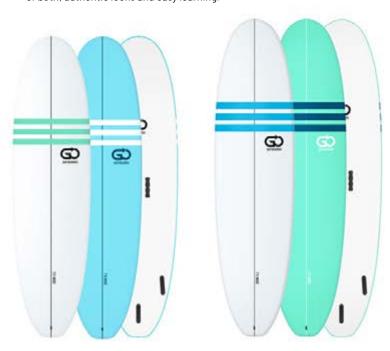

## SURF RANGE

We build a triple layered Epoxy/EPS surfboard with 3 x T-stringers and integrated fin boxes then wrap it in soft foam. The result is a safe, great surfing, super durable board.

22 7/16"

3 1/16"

Unlike most softboards, these are made like real surfboards. Underneath the soft foam exterior is a pedigree surfboard, with the shape, foil, rails and bottom contours of a high performing board, all built in a technology that feels responsive.

HANDLE

We build a triple layered Epoxy/EPS surfboard with 3 x T-stringers and integrated fin boxes then wrap it in soft foam. The result is a safe, great surfing, super durable board.

The GO Softboard Surf Wide range mixes a surf look with wide, stable shapes.

Combining the oversized shapes from our Surf School Wide range and the responisve construction and surf style look of the surf range, these offer the best of both; authentic looks and easy learning.

| 7'0 WIDE  | 7'6 WIDE   | 8'O WIDE   | 8'6 WIDE   |
|-----------|------------|------------|------------|
| 22.5"     | 23"        | 23 1/2"    | 24"        |
| 3 3/8"    | 3 5/8"     | 3 3/4"     | 4"         |
| 65.7ltr   | 77.1ltr    | 87.1ltr    | 101ltr     |
| ABU070022 | ABU0706012 | ABU0800029 | ABU0806006 |