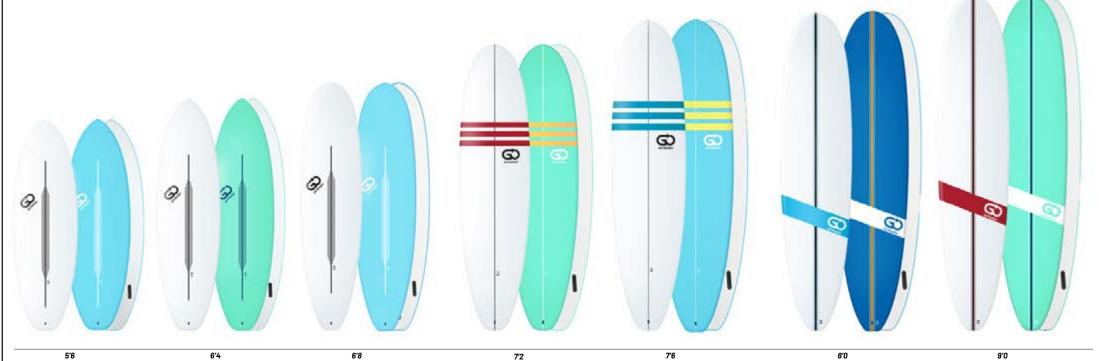

## SURF RANGE

We build a triple layered Epoxy/EPS surfboard with 3 x T-stringers and integrated fin boxes then wrap it in soft foam. The result is a safe, great surfing, super durable board.

22 7/16"

3 1/16"

EPS CORE

EPOXY FIBERGLASS

PADDED SLICK BASE
MULTIBOX SYSTEM

23 3/16"

3 1/2"

85.4ltr

ABU0900016

The GO Softboard Surf range is a surf oriented range in shape and look.

21"

2 3/4"

42.3ltr

ABU0604007

20 1/2"

2 1/2"

32.2ltr

ABU0506010

211/4

3"

47.2ltr

ABU0608008

211/2"

3 1/8"

53ltr

ABU0702005

215/8"

3 1/4"

58ltr

ABU0706011

SURF WIDE RANGE

TRIPLE STRINGER SYSTEM:

2 x T-STRINGER DECK

1xT-STRINGER BASE

Combining the oversized shapes from our Surf School Wide range and the responisve construction and surf style look of the surf range, these offer the best of both; authentic looks and easy learning.

| 7'0 WIDE  | 7'6 WIDE   | 8'O WIDE   | 8'6 WIDE   |
|-----------|------------|------------|------------|
| 22.5"     | 23"        | 23 1/2"    | 24"        |
| 3 3/8"    | 3 5/8"     | 3 3/4"     | 4"         |
| 65.7ltr   | 77.1ltr    | 87.1ltr    | 101ltr     |
| ABU070022 | ABU0706012 | ABU0800029 | ABU0806006 |

9'0 WIDE

24"

4"

107.3itr

ABU0900017