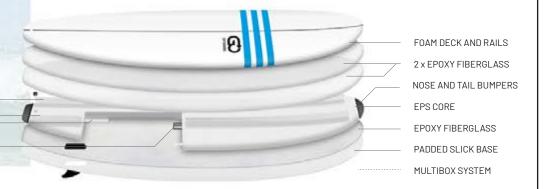

67.4ltr

ABU0800027

TRIPLE STRINGER
SYSTEM:

2 x T-STRINGER DECK

1 x T-STRINGER BASE

FOAM DECK AND RAILS

2 x EPOXY FIBERGLASS

NOSE AND TAIL BUMPERS

EPS CORE

EPOXY FIBERGLASS

PADDED SLICK BASE
MULTIBOX SYSTEM

23 3/16"

3 1/2"

85.4ltr

ABU0900016

The GO Softboard Surf range is a surf oriented range in shape and look.