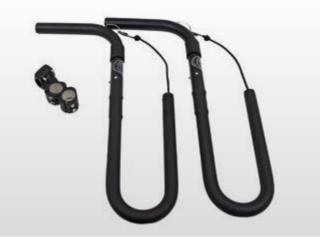

AZB008 - BLACK●

ALL THE BENEFITS OF THE CSR MAX IN A TINY PACKAGE.

All aluminum constructions are the Carver Surf Racks product. Born on the North Shore of Hawaii, Carver Surf Racks has evolved into the industry standard for bicycle, residential surfboard transportation systems.

- Environmentally Friendly. A Safe Way to The Beach
- Won't Mar, Crush or Scratch Your Bike Frame. Fits Most Bikes
- Tig welded 6061 Alloy
- No Rust
- Great for Full Suspension Mountain Bikes

Mounts to most seat posts 25.4mm – 31.8mm, adjustable lower arms, holds boards up to  $8^{\prime\prime}$ .