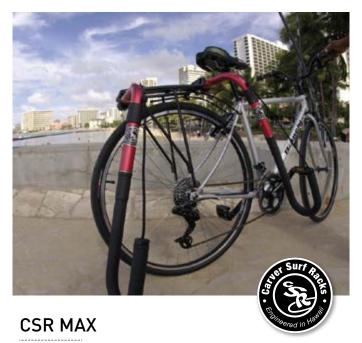

AZB009 - BLACK ●

THE ORIGINAL.

Integrated rear rack mounts to rear of most bicycles. The MAX has a wider mounting stance than the MINI. Fits larger boards up to 10 feet.

- Mounts to Bike Frames
- Tig Welded 6061 Alloy
- No Rust
- Fits Larger Boards
- Great For Cruisers and Non-Suspension Bikes