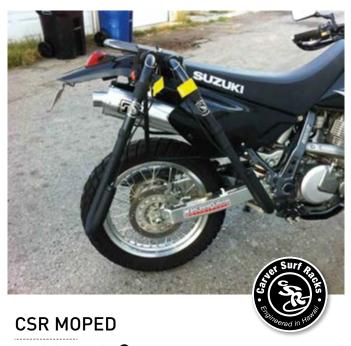

AZB010 - BLACK ●

IF YOU'RE A FAST MOVER, THIS IS THE RACK FOR YOU!

The original moped design. It clamps on existing rear cargo moped racks and has multiple uses.

- Mounts to mopeds and scooters.
- Tig Welded 6061 Alloy
- No Rust
- Fits Larger Boards
- UV, Marine Grade foam
- Aluminum top brace
- Threaded steel base
- Adjustable alloy carrier arms