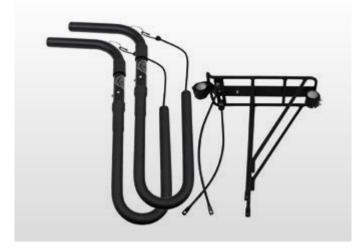

AZB009 - BLACK ●

THE ORIGINAL.

Integrated rear rack mounts to rear of most bicycles. The MAX has a wider mounting stance than the MINI. Fits larger boards up to 10 feet.

- Mounts to Bike Frames
- Tig Welded 6061 Alloy
- No Rust
- Fits Larger Boards
- Great For Cruisers and Non-Suspension Bikes