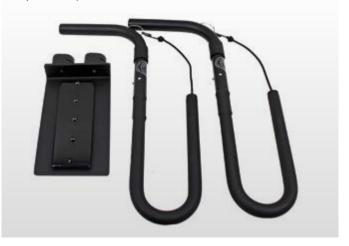

AZB008 - BLACK●

ALL THE BENEFITS OF THE CSR MAX IN A TINY PACKAGE.

All aluminum constructions are the Carver Surf Racks product. Born on the North Shore of Hawaii, Carver Surf Racks has evolved into the industry standard for bicycle, residential surfboard transportation systems.

- Environmentally Friendly. A Safe Way to The Beach
- Won't Mar, Crush or Scratch Your Bike Frame. Fits Most Bikes
- Tig welded 6061 Alloy
- No Rust
- Great for Full Suspension Mountain Bikes

Mounts to most seat posts 25.4mm – 31.8mm, adjustable lower arms, holds boards up to  $8^{\prime\prime}$ .