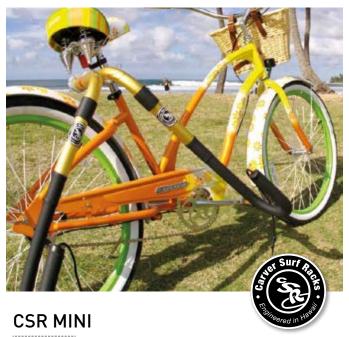

AZB008 - BLACK●

ALL THE BENEFITS OF THE CSR MAX IN A TINY PACKAGE.

All aluminum constructions are the Carver Surf Racks product. Born on the North Shore of Hawaii, Carver Surf Racks has evolved into the industry standard for bicycle, residential surfboard transportation systems.

- Environmentally Friendly. A Safe Way to The Beach
- Won't Mar, Crush or Scratch Your Bike Frame. Fits Most Bikes
- Tig welded 6061 Alloy
- No Rust
- Great for Full Suspension Mountain Bikes

Mounts to most seat posts 25.4mm – 31.8mm, adjustable lower arms, holds boards up to  $8^{\prime\prime}$ .