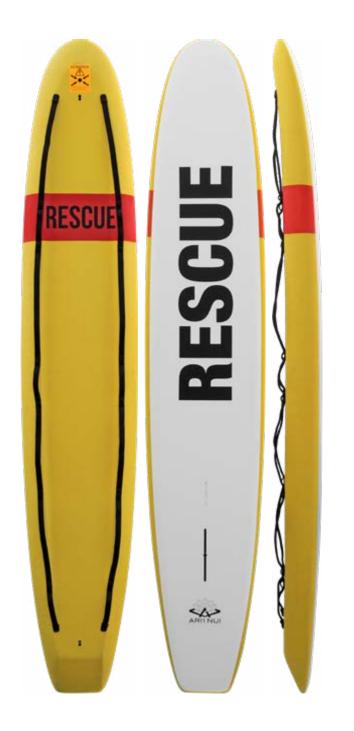

## **RESCUE** EPOXY SERIES

This giant inflatable stand-up board is great for many uses. Surf it, run river rapids, paddle it, anchor it, or just lay on it and relax. Stiff and stable, easily inflatable. Rolls up for easy transporting. Strong, durable, heavy-duty vinyl.

## FEATURE

- Laminated sandwich : Epoxy / Fiberglass / PVC / EPS core
- US BOX Keel
- EVA deck and rails
- White Gelcoat Bottom Slick
- Full Lenght side Handles
- Nose and tail traction plugs
- Pressure release screw

EPOXY RESCUE 10'6" / W: 23" / T: 6" YELLOW - RED ABX1006001

REPLACEMENT HANDLES SET OF 2 + 16 SCREW AZBO05

REPLACEMENT RESCUE FIN

AMNB7009