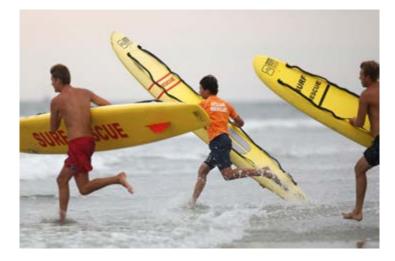

## **RESCUE** EPOXY SERIES

This giant inflatable stand-up board is great for many uses. Surf it, run river rapids, paddle it, anchor it, or just lay on it and relax. Stiff and stable, easily inflatable. Rolls up for easy transporting. Strong, durable, heavy-duty vinyl.

## FEATURE

- Laminated sandwich : Epoxy / Fiberglass / PVC / EPS core
- US BOX Keel
- EVA deck and rails
- White Gelcoat Bottom Slick
- Full Lenght side Handles
- Nose and tail traction plugs
- Pressure release screw