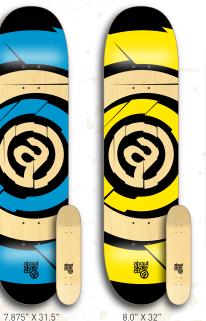

7.875" X 31.5" MID CONCAVE COMPLETE MKDAB7875

8.0" X 32" MID CONCAVE COMPLETE MKDAB8000

8.125" X 31.9" MID CONCAVE COMPLETE MKDAB8100

7.875" X 31.5" MID CONCAVE 8.0" X 32" MID CONCAVE COMPLETE COMPLETE MKDAB7875 MKDAB8000