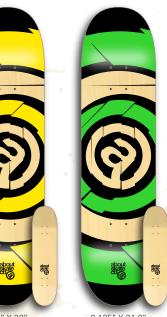

100% skateboarding, 100% European.

TEAM SERIES DNS MKFABE0007

**⊚**TEAM SERIES **TARGET** *MKFABE0008* 

SKULL - 8.0" X 32" MID CONCAVE COMPLETE MKDAB8000

ANCHOR - 8.25" X 31.7" MID CONCAVE COMPLETE MKDAB8250