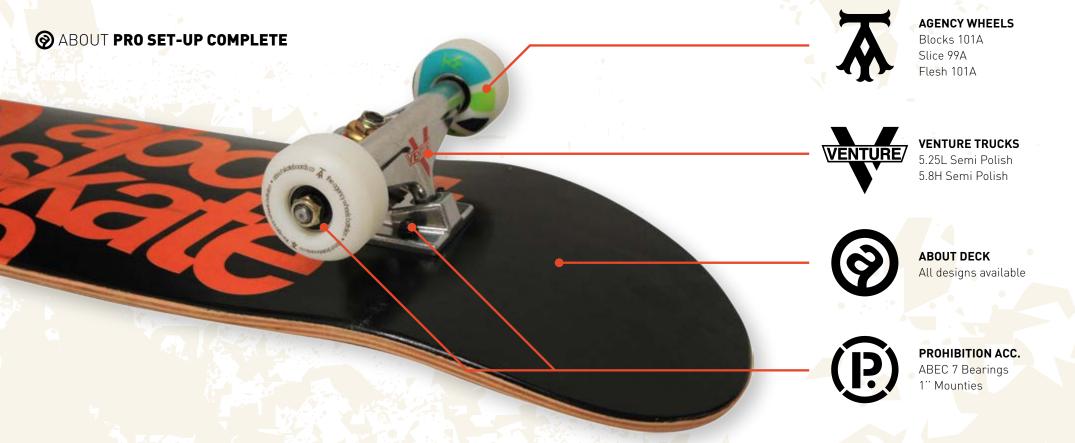

8.125" X 31.9" MID CONCAVE COMPLETE MKDAB8100

8.25" X 31.7" MID CONCAVE COMPLETE MKDAB8250

**DUOCORE** (Dual Density Wheel) It's smooth tread combined to the stiff Core makes it the perfect tool for crappy floors (Similar shape to the classic)

# TO DUO CORE TUFCORE 78D/95A MZAAGZOOO5

**52MM** Duro. 95A / Core 78D Dim. 52 x 32.5 mm Patch. 17,5 mm

**54MM** Duro. 95A / Core 78D Dim. 54 x 34 mm Patch. 18,5 mm

**56MM** Duro. 95A / Core 78D Dim. 56 x 35,5 mm Patch. 19,5 mm

#### BULK SHAPE FLESH 101A MZAAGZOOO3

**53MM** Duro. 101A Dim. 53 x 33 mm Patch. 20,5 mm

**55MM** Duro. 101A Dim. 55 x 33,5 mm Patch. 21 mm

### TCLASSIC SHAPE BLOCKS101A MZAAGZOOO1

**52MM** Duro. 101A Dim. 52 x 32 mm Patch. 15,5 mm

**54MM** Duro. 101A Dim. 54 x 33,5 mm Patch. 16 mm

**56MM** Duro. 101A Dim. 56 x 37 mm Patch. 18 mm

### TO BULK SHAPE SLICE 99A MZAAGZOOO4

**53MM** Duro. 99A Dim. 53 x 33 mm Patch. 20,5 mm

**55MM** Duro. 99A Dim. 55 x 33,5 mm Patch. 201 mm

## CLASSIC SHAPE CRAPS 99A MZAAGZOOO2

**52MM** Duro. 99A Dim. 52 x 32 mm Patch. 15,5 mm

**54MM** Duro. 99A Dim. 54 x 33,5 mm Patch. 16 mm

**56MM** Duro. 99A Dim. 56 x 37 mm Patch. 18 mm