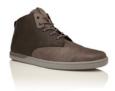

#### SAND CR0970003

BLACK BLACK CR0330001

The Scafati is a nod to the classic Chelsea boot. Set on a lightweight creeper sole, the mid top is a blend of leather and suede and features dual-sided elastic gore for a naturally sophisticated look. Complete with a rounded toe and high tongue for extra coverage.

### SAND CR0330004