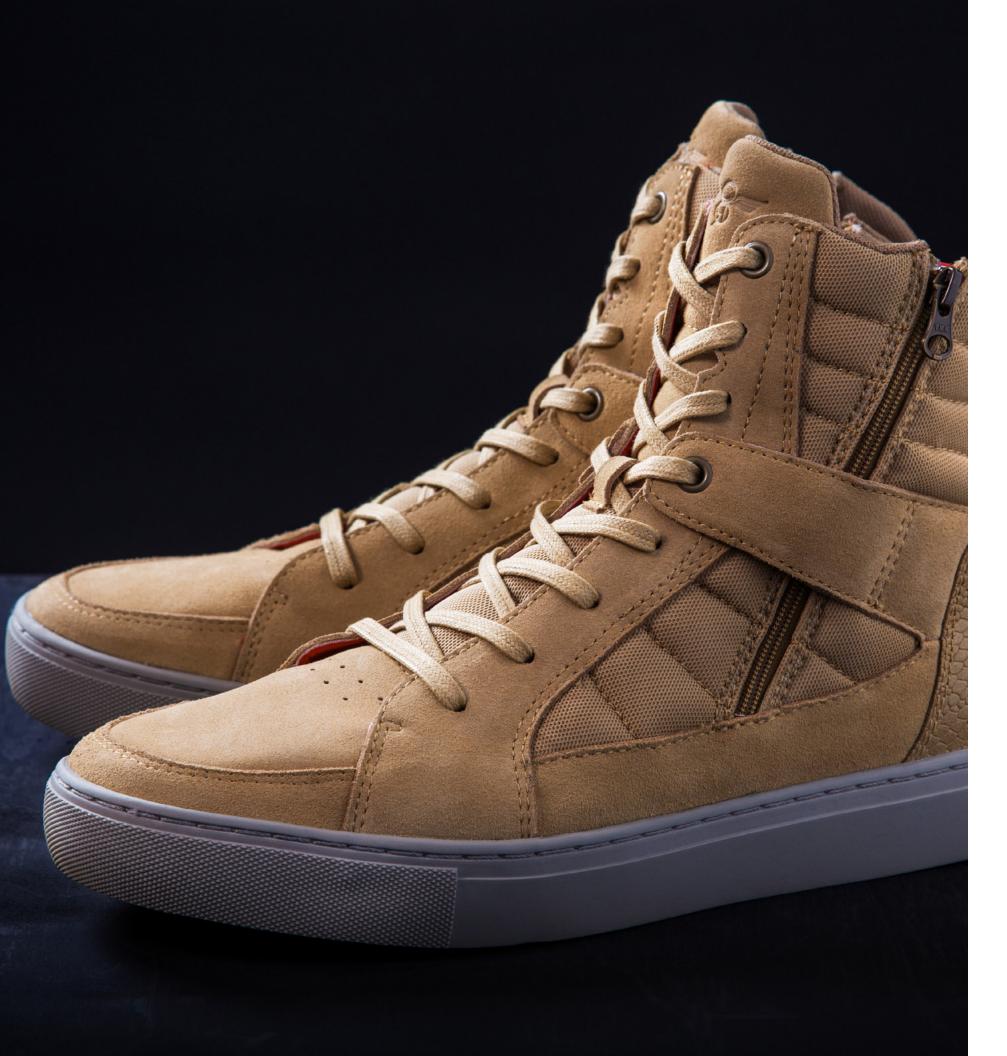

#### DEMITASSE ASH CR0810002

The Desimo was designed with the city dweller in mind and is the evolution of a winterized sneakerboot. It is set on a rubber wedge cupsole, materialized in clean leathers and outdoorinspired textiles. Classic boot components like round twotone laces and speed eyelets finish the look.