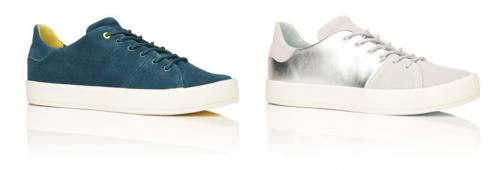

## W SAVONA

CARAMEL CRW710002

SILVER CRW710003

The Savona is the embodiment of a classic, athleisure sneaker meant for everyday wear that doesn't skimp on style. The minimalistic Velcro collar strap sets the look of this luxe mid-top. Finished in monochromatic tones, with bold leathers and suedes, the Savona keeps dressing easy and effortless.

DEEP TEAL CRW670014

The Carda is an everyday classic that integrates clean lines, minimal branding and contrasting materials for a contemporary blend of style and ease. The classic tennis shoe includes an exaggerated heel and square laces for modern detailing, and is set on a vulcanized outsole to provide a relaxed and stylish vibe for the season.