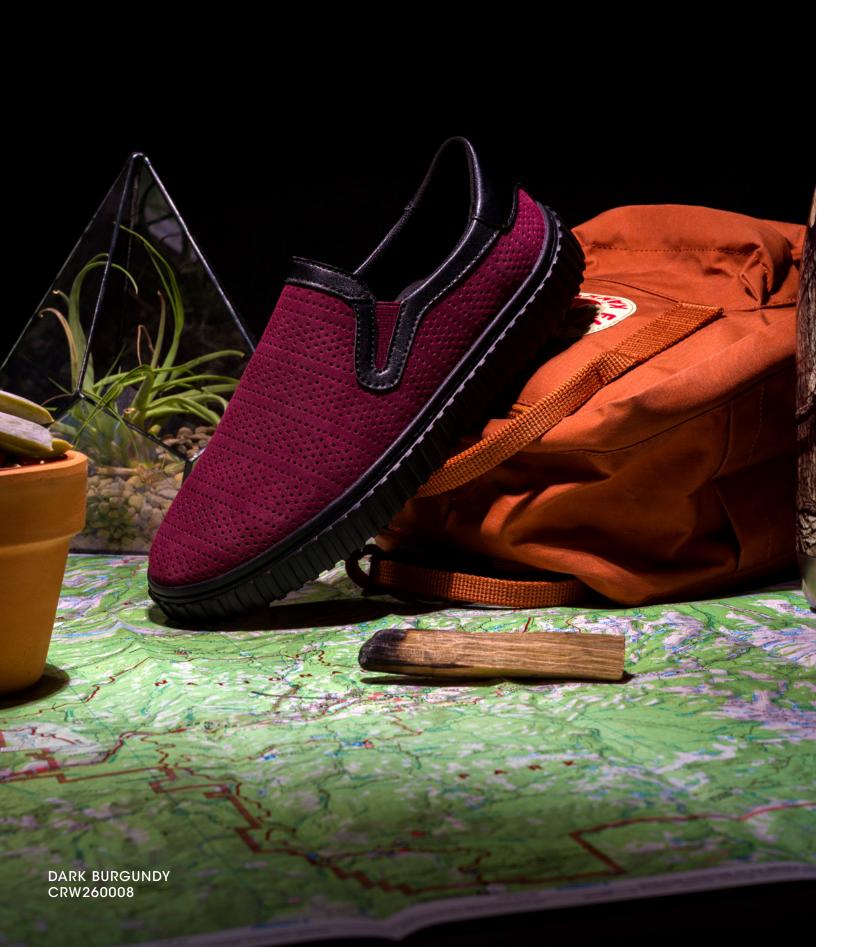

## W BOCCIA

MILITARY CRW260009

The Boccia is a stylish interpretation of a classic creeper slip-on. Crafted in a form-fitting upper, the low top is a hybrid silhouette that is both casual and modern, designed for optimal ease and comfort. It is finished with a labyrinth treaded outsole.

### SILVER CRW260010

DARK BURGUNDY CRW470008

ORION CRW470009

SAGE CRW470010

SILVER CRW470011

The Ceroni is a low top runner with an engineered knitted upper combined with a neoprene bootie. Inspired by a life on-the-go, the Ceroni is constructed with stretchable, slip-on flexibility and rear pull-tab accents. It is set on a lightweight EVA outsole featuring rubber pods to prevent abrasions on the sole and is finished with a front elastic strap for a seamless, athletic design.