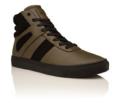

## **CARDA HI**

MILITARY VINTAGE CR0660006

CARAMEL ASH CR0660008

The Carda Hi is a classic high top suited for easy wear brought about by the lateral and medial side-zip details. Set in clean, monochromatic tones, the Carda Hi is set on a vulcanized outsole and designed with minimal paneling and branding. The hightop brings together contrasting textures for a unified, luxurious aesthetic.