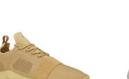

## CERONI

BLACK SMOKE VAPOR CR0470015

NUDE GUNMETAL CR0470022

DARK BURGUNDY CR0470023

SAND CR0470019

The Ceroni is a low top runner with an engineered knitted upper combined with a neoprene bootie. Inspired by a life on-the-go, the Ceroni is constructed with stretchable, slip-on flexibility and rear pull-tab accents. It is set on a lightweight EVA outsole featuring rubber pods to prevent abrasions on the sole and is finished with a front elastic strap for a seamless, athletic design.

CEMENT MILITARY ORANGE CR0470016