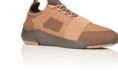

## CERONI

BLACK SMOKE VAPOR CR0470015

NUDE GUNMETAL CR0470022

DARK BURGUNDY CR0470023

SAND CR0470019

The Ceroni is a low top runner with an engineered knitted upper combined with a neoprene bootie. Inspired by a life on-the-go, the Ceroni is constructed with stretchable, slip-on flexibility and rear pull-tab accents. It is set on a lightweight EVA outsole featuring rubber pods to prevent abrasions on the sole and is finished with a front elastic strap for a seamless, athletic design.

CEMENT MILITARY ORANGE CR0470016