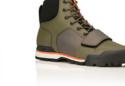

#### BLACK BLACK CR0830001

The Varici comes together as a fusion of military footwear meets streetwear. Influenced by the progressiveness of military boots, but set on a sneaker outsole, the Varici mixes leathers, technical textiles and suedes. The dual-side zippers are set between a quilted quarter and collar for quick entry and comes in neutralized colorways for the easiest go-to wear.

## VARICI