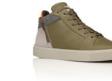

## **CARDA HI**

MILITARY VINTAGE CR0660006

CARAMEL ASH CR0660008

The Carda Hi is a classic high top suited for easy wear brought about by the lateral and medial side-zip details. Set in clean, monochromatic tones, the Carda Hi is set on a vulcanized outsole and designed with minimal paneling and branding. The hightop brings together contrasting textures for a unified, luxurious aesthetic.