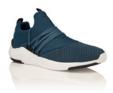

### SILVER CRW260010

DARK BURGUNDY CRW470008

ORION CRW470009

SAGE CRW470010

SILVER CRW470011

The Ceroni is a low top runner with an engineered knitted upper combined with a neoprene bootie. Inspired by a life on-the-go, the Ceroni is constructed with stretchable, slip-on flexibility and rear pull-tab accents. It is set on a lightweight EVA outsole featuring rubber pods to prevent abrasions on the sole and is finished with a front elastic strap for a seamless, athletic design.