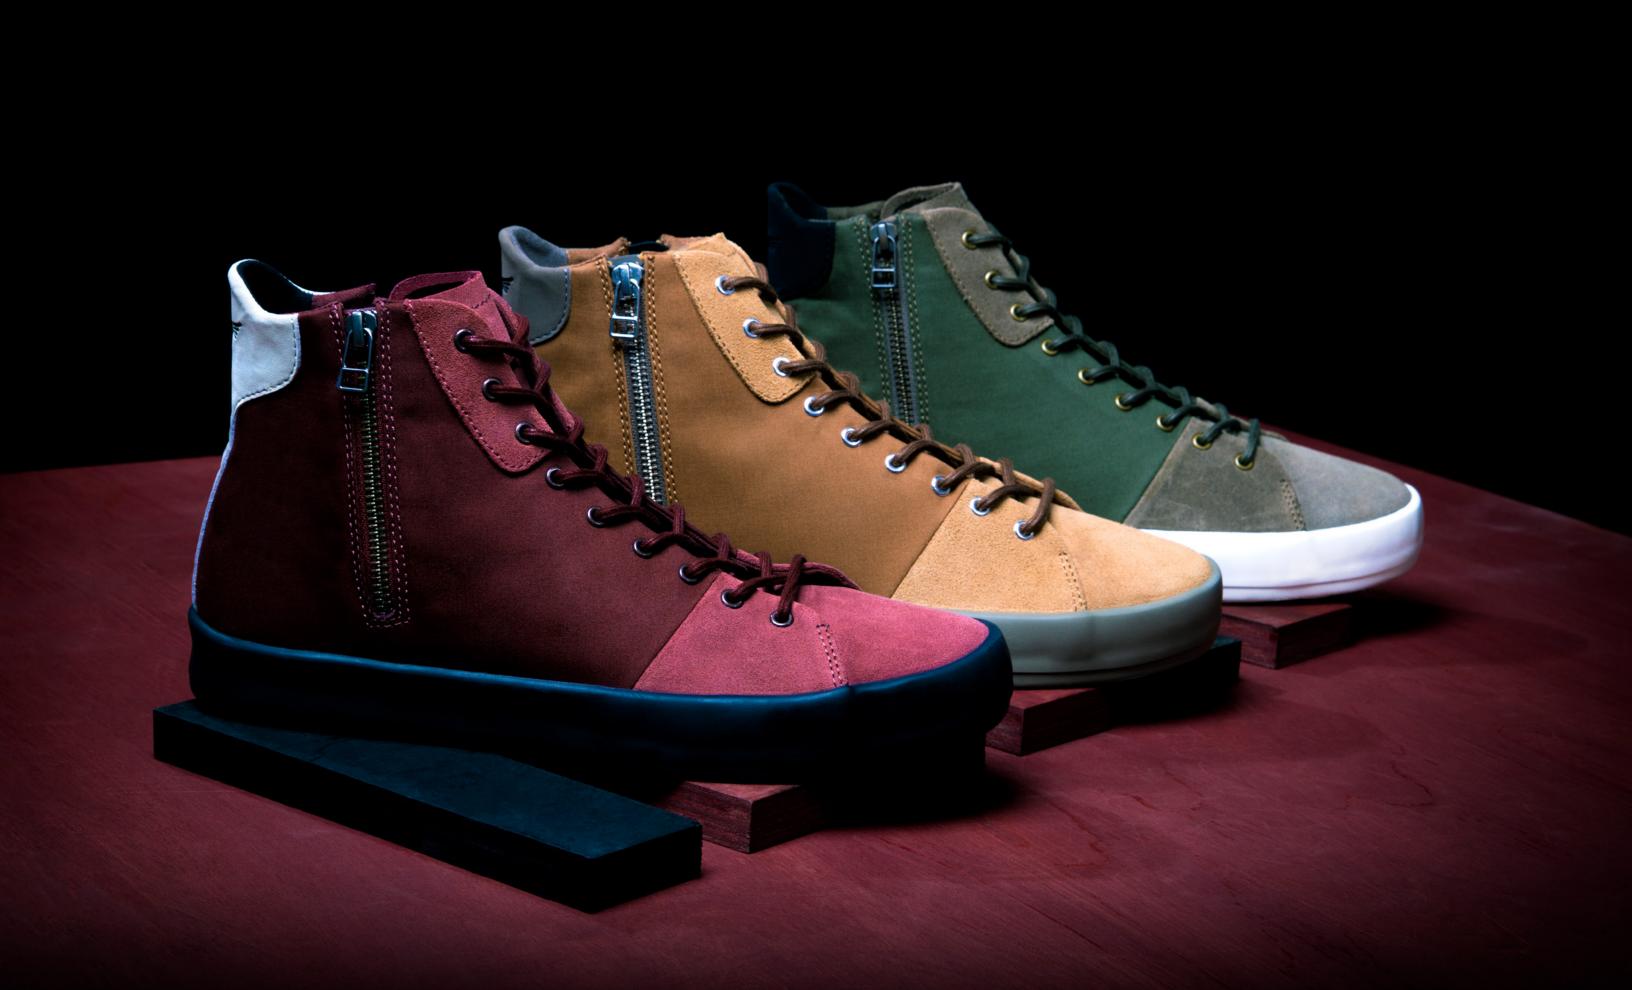

## **CARDA HI**

MILITARY VINTAGE CR0660006

CARAMEL ASH CR0660008

The Carda Hi is a classic high top suited for easy wear brought about by the lateral and medial side-zip details. Set in clean, monochromatic tones, the Carda Hi is set on a vulcanized outsole and designed with minimal paneling and branding. The hightop brings together contrasting textures for a unified, luxurious aesthetic.