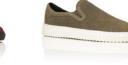

## CASTUCCI

BLACK BLACK CR0320013 SAND CR0320016

Bringing together technical components and lustrous leathers, the Castucci is a casual-sport hybrid set on a lightweight EVA creeper-inspired bottom. The low-profile Castucci is finished with a TPU cage and matte eyestays that showcase its wearable, innovative accents.