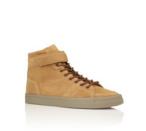

## **CARDA HI**

MILITARY VINTAGE CR0660006

CARAMEL ASH CR0660008

The Carda Hi is a classic high top suited for easy wear brought about by the lateral and medial side-zip details. Set in clean, monochromatic tones, the Carda Hi is set on a vulcanized outsole and designed with minimal paneling and branding. The hightop brings together contrasting textures for a unified, luxurious aesthetic.