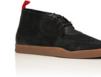

## CASTUCCI

BLACK BLACK CR0320013 SAND CR0320016

Bringing together technical components and lustrous leathers, the Castucci is a casual-sport hybrid set on a lightweight EVA creeper-inspired bottom. The low-profile Castucci is finished with a TPU cage and matte eyestays that showcase its wearable, innovative accents.