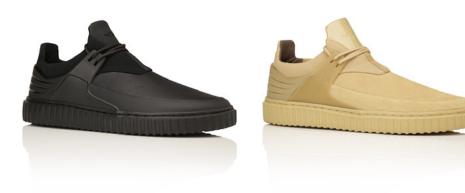

## CASTUCCI

BLACK BLACK CR0320013 SAND CR0320016

Bringing together technical components and lustrous leathers, the Castucci is a casual-sport hybrid set on a lightweight EVA creeper-inspired bottom. The low-profile Castucci is finished with a TPU cage and matte eyestays that showcase its wearable, innovative accents.