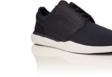

## CERONI

BLACK SMOKE VAPOR CR0470015

NUDE GUNMETAL CR0470022

DARK BURGUNDY CR0470023

SAND CR0470019

The Ceroni is a low top runner with an engineered knitted upper combined with a neoprene bootie. Inspired by a life on-the-go, the Ceroni is constructed with stretchable, slip-on flexibility and rear pull-tab accents. It is set on a lightweight EVA outsole featuring rubber pods to prevent abrasions on the sole and is finished with a front elastic strap for a seamless, athletic design.

CEMENT MILITARY ORANGE CR0470016