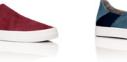

#### SAND CR0970003

BLACK BLACK CR0330001

The Scafati is a nod to the classic Chelsea boot. Set on a lightweight creeper sole, the mid top is a blend of leather and suede and features dual-sided elastic gore for a naturally sophisticated look. Complete with a rounded toe and high tongue for extra coverage.

### SAND CR0330004