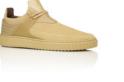

## W BOCCIA

MILITARY CRW260009

The Boccia is a stylish interpretation of a classic creeper slip-on. Crafted in a form-fitting upper, the low top is a hybrid silhouette that is both casual and modern, designed for optimal ease and comfort. It is finished with a labyrinth treaded outsole.