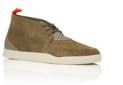

#### DEMITASSE ASH CR0810002

The Desimo was designed with the city dweller in mind and is the evolution of a winterized sneakerboot. It is set on a rubber wedge cupsole, materialized in clean leathers and outdoorinspired textiles. Classic boot components like round twotone laces and speed eyelets finish the look.