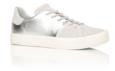

## W SAVONA

CARAMEL CRW710002

SILVER CRW710003

The Savona is the embodiment of a classic, athleisure sneaker meant for everyday wear that doesn't skimp on style. The minimalistic Velcro collar strap sets the look of this luxe mid-top. Finished in monochromatic tones, with bold leathers and suedes, the Savona keeps dressing easy and effortless.