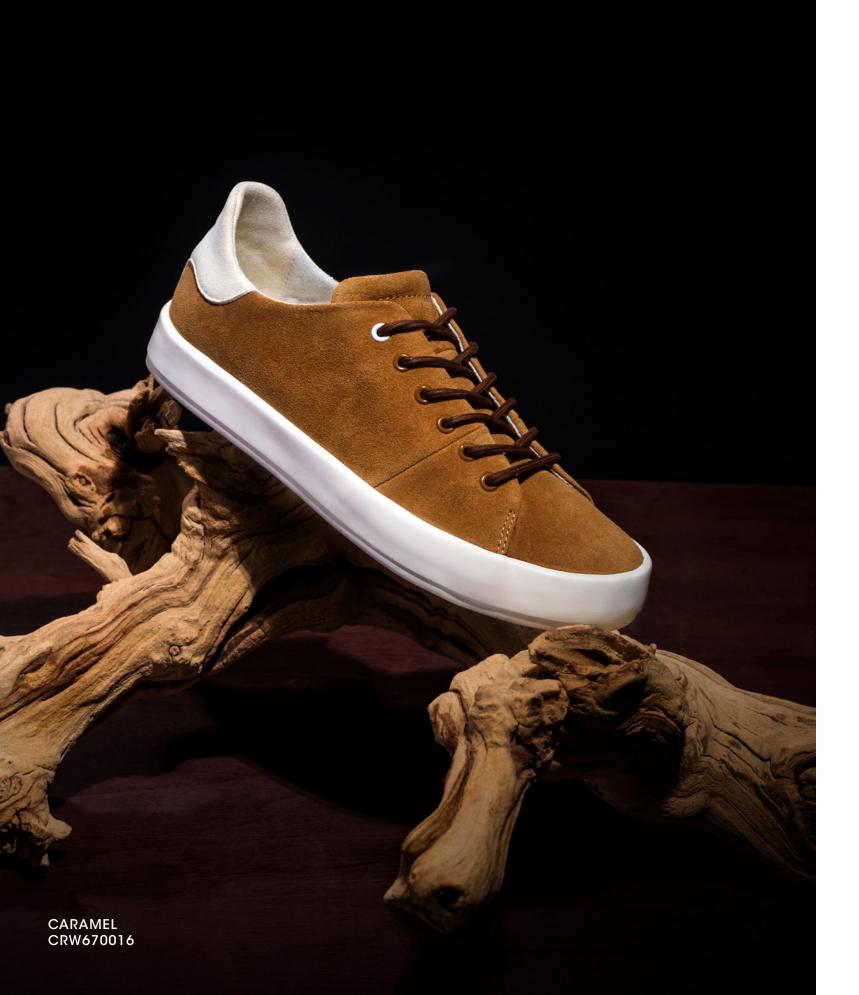

DEEP TEAL CRW670014

The Carda is an everyday classic that integrates clean lines, minimal branding and contrasting materials for a contemporary blend of style and ease. The classic tennis shoe includes an exaggerated heel and square laces for modern detailing, and is set on a vulcanized outsole to provide a relaxed and stylish vibe for the season.

#### VAPOR ICE CRW670015

ALTERI

CARDA

BASIC GREY SMOKE

NAVY CHARCOAL

DESIMO

MANZO

MATERA