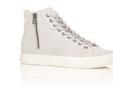

#### BLACK BLACK CR0830001

The Varici comes together as a fusion of military footwear meets streetwear. Influenced by the progressiveness of military boots, but set on a sneaker outsole, the Varici mixes leathers, technical textiles and suedes. The dual-side zippers are set between a quilted quarter and collar for quick entry and comes in neutralized colorways for the easiest go-to wear.

## VARICI

#### SAND CR0830003