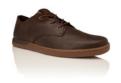

## CASTUCCI

BLACK BLACK CR0320013 SAND CR0320016

Bringing together technical components and lustrous leathers, the Castucci is a casual-sport hybrid set on a lightweight EVA creeper-inspired bottom. The low-profile Castucci is finished with a TPU cage and matte eyestays that showcase its wearable, innovative accents.