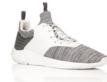

## CERONI

BLACK SMOKE VAPOR CR0470015

NUDE GUNMETAL CR0470022

DARK BURGUNDY CR0470023

SAND CR0470019

The Ceroni is a low top runner with an engineered knitted upper combined with a neoprene bootie. Inspired by a life on-the-go, the Ceroni is constructed with stretchable, slip-on flexibility and rear pull-tab accents. It is set on a lightweight EVA outsole featuring rubber pods to prevent abrasions on the sole and is finished with a front elastic strap for a seamless, athletic design.

CEMENT MILITARY ORANGE CR0470016