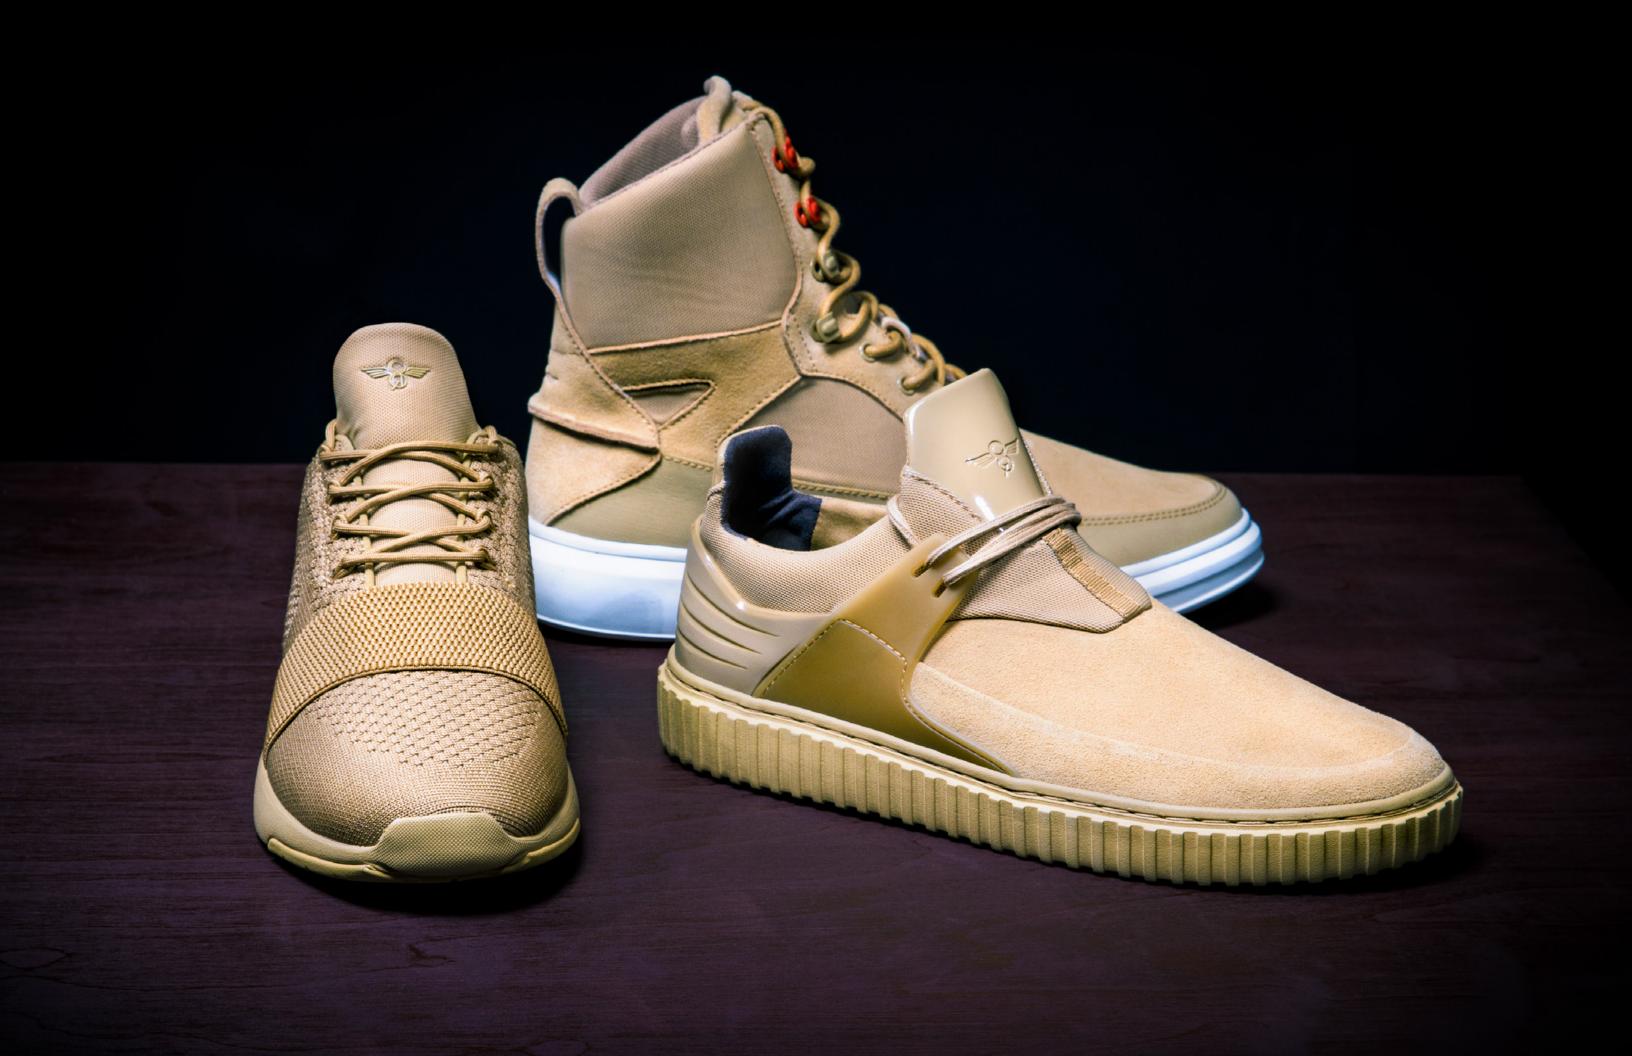

#### DEMITASSE ASH CR0810002

The Desimo was designed with the city dweller in mind and is the evolution of a winterized sneakerboot. It is set on a rubber wedge cupsole, materialized in clean leathers and outdoorinspired textiles. Classic boot components like round twotone laces and speed eyelets finish the look.