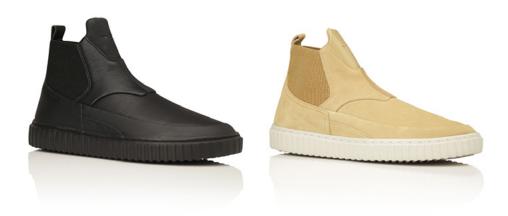

#### SAND CR0970003

BLACK BLACK CR0330001

The Scafati is a nod to the classic Chelsea boot. Set on a lightweight creeper sole, the mid top is a blend of leather and suede and features dual-sided elastic gore for a naturally sophisticated look. Complete with a rounded toe and high tongue for extra coverage.

### SAND CR0330004