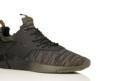

#### BLACK BLACK CR0830001

The Varici comes together as a fusion of military footwear meets streetwear. Influenced by the progressiveness of military boots, but set on a sneaker outsole, the Varici mixes leathers, technical textiles and suedes. The dual-side zippers are set between a quilted quarter and collar for quick entry and comes in neutralized colorways for the easiest go-to wear.

## VARICI