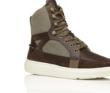

#### BLACK BLACK CR0830001

The Varici comes together as a fusion of military footwear meets streetwear. Influenced by the progressiveness of military boots, but set on a sneaker outsole, the Varici mixes leathers, technical textiles and suedes. The dual-side zippers are set between a quilted quarter and collar for quick entry and comes in neutralized colorways for the easiest go-to wear.

## VARICI

#### SAND CR0830003