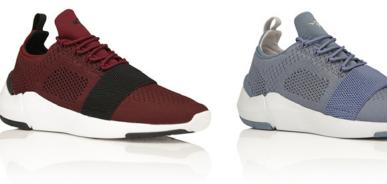

## CERONI

BLACK SMOKE VAPOR CR0470015

NUDE GUNMETAL CR0470022

DARK BURGUNDY CR0470023

SAND CR0470019

The Ceroni is a low top runner with an engineered knitted upper combined with a neoprene bootie. Inspired by a life on-the-go, the Ceroni is constructed with stretchable, slip-on flexibility and rear pull-tab accents. It is set on a lightweight EVA outsole featuring rubber pods to prevent abrasions on the sole and is finished with a front elastic strap for a seamless, athletic design.

CEMENT MILITARY ORANGE CR0470016