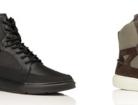

#### BLACK BLACK CR0830001

The Varici comes together as a fusion of military footwear meets streetwear. Influenced by the progressiveness of military boots, but set on a sneaker outsole, the Varici mixes leathers, technical textiles and suedes. The dual-side zippers are set between a quilted quarter and collar for quick entry and comes in neutralized colorways for the easiest go-to wear.

## VARICI

#### SAND CR0830003