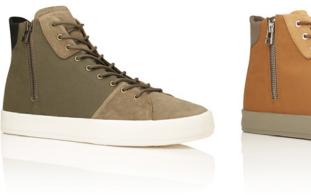

## **CARDA HI**

MILITARY VINTAGE CR0660006

CARAMEL ASH CR0660008

The Carda Hi is a classic high top suited for easy wear brought about by the lateral and medial side-zip details. Set in clean, monochromatic tones, the Carda Hi is set on a vulcanized outsole and designed with minimal paneling and branding. The hightop brings together contrasting textures for a unified, luxurious aesthetic.