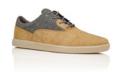

DEEP TEAL CRW670014

The Carda is an everyday classic that integrates clean lines, minimal branding and contrasting materials for a contemporary blend of style and ease. The classic tennis shoe includes an exaggerated heel and square laces for modern detailing, and is set on a vulcanized outsole to provide a relaxed and stylish vibe for the season.

#### VAPOR ICE CRW670015

ALTERI

CARDA

BASIC GREY SMOKE

NAVY CHARCOAL

DESIMO

MANZO

MATERA