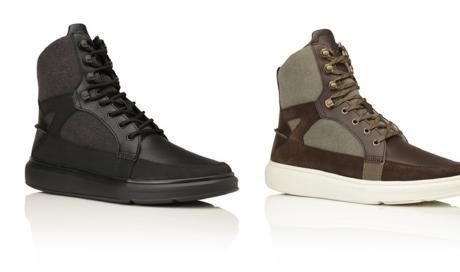

## DESIMO

BLACK CR0810001

#### DEMITASSE ASH CR0810002

The Desimo was designed with the city dweller in mind and is the evolution of a winterized sneakerboot. It is set on a rubber wedge cupsole, materialized in clean leathers and outdoorinspired textiles. Classic boot components like round twotone laces and speed eyelets finish the look.