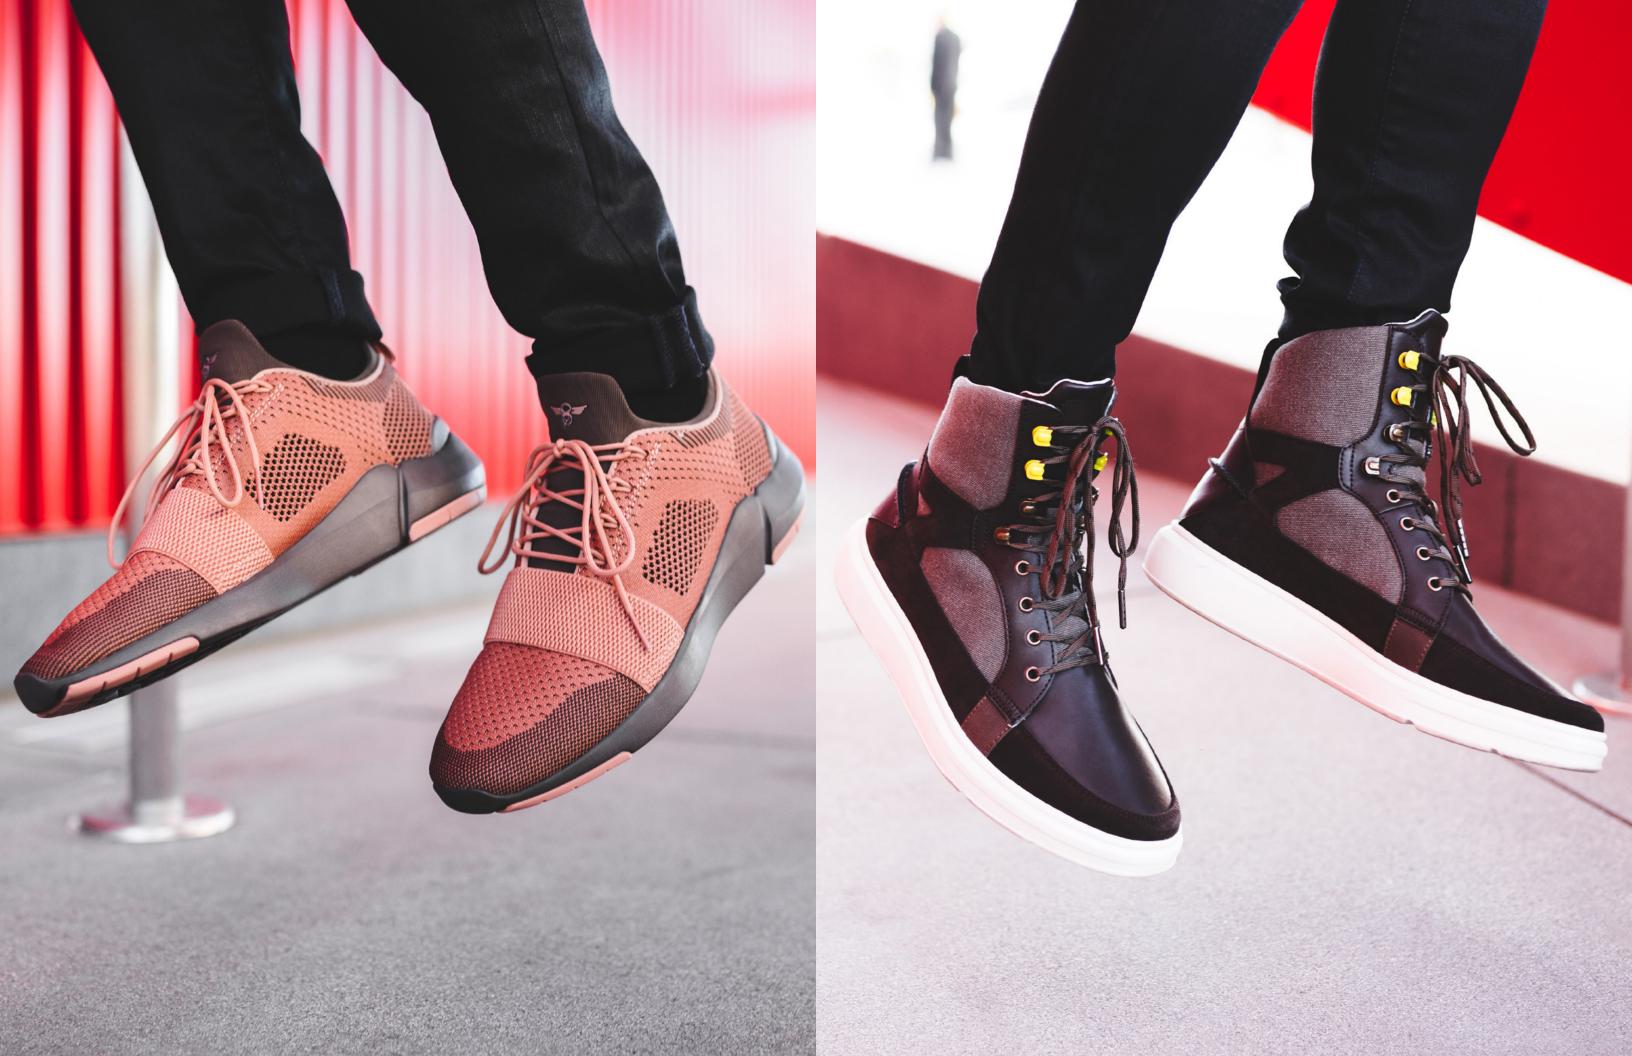

## CERONI

BLACK SMOKE VAPOR CR0470015

NUDE GUNMETAL CR0470022

DARK BURGUNDY CR0470023

SAND CR0470019

The Ceroni is a low top runner with an engineered knitted upper combined with a neoprene bootie. Inspired by a life on-the-go, the Ceroni is constructed with stretchable, slip-on flexibility and rear pull-tab accents. It is set on a lightweight EVA outsole featuring rubber pods to prevent abrasions on the sole and is finished with a front elastic strap for a seamless, athletic design.

CEMENT MILITARY ORANGE CR0470016