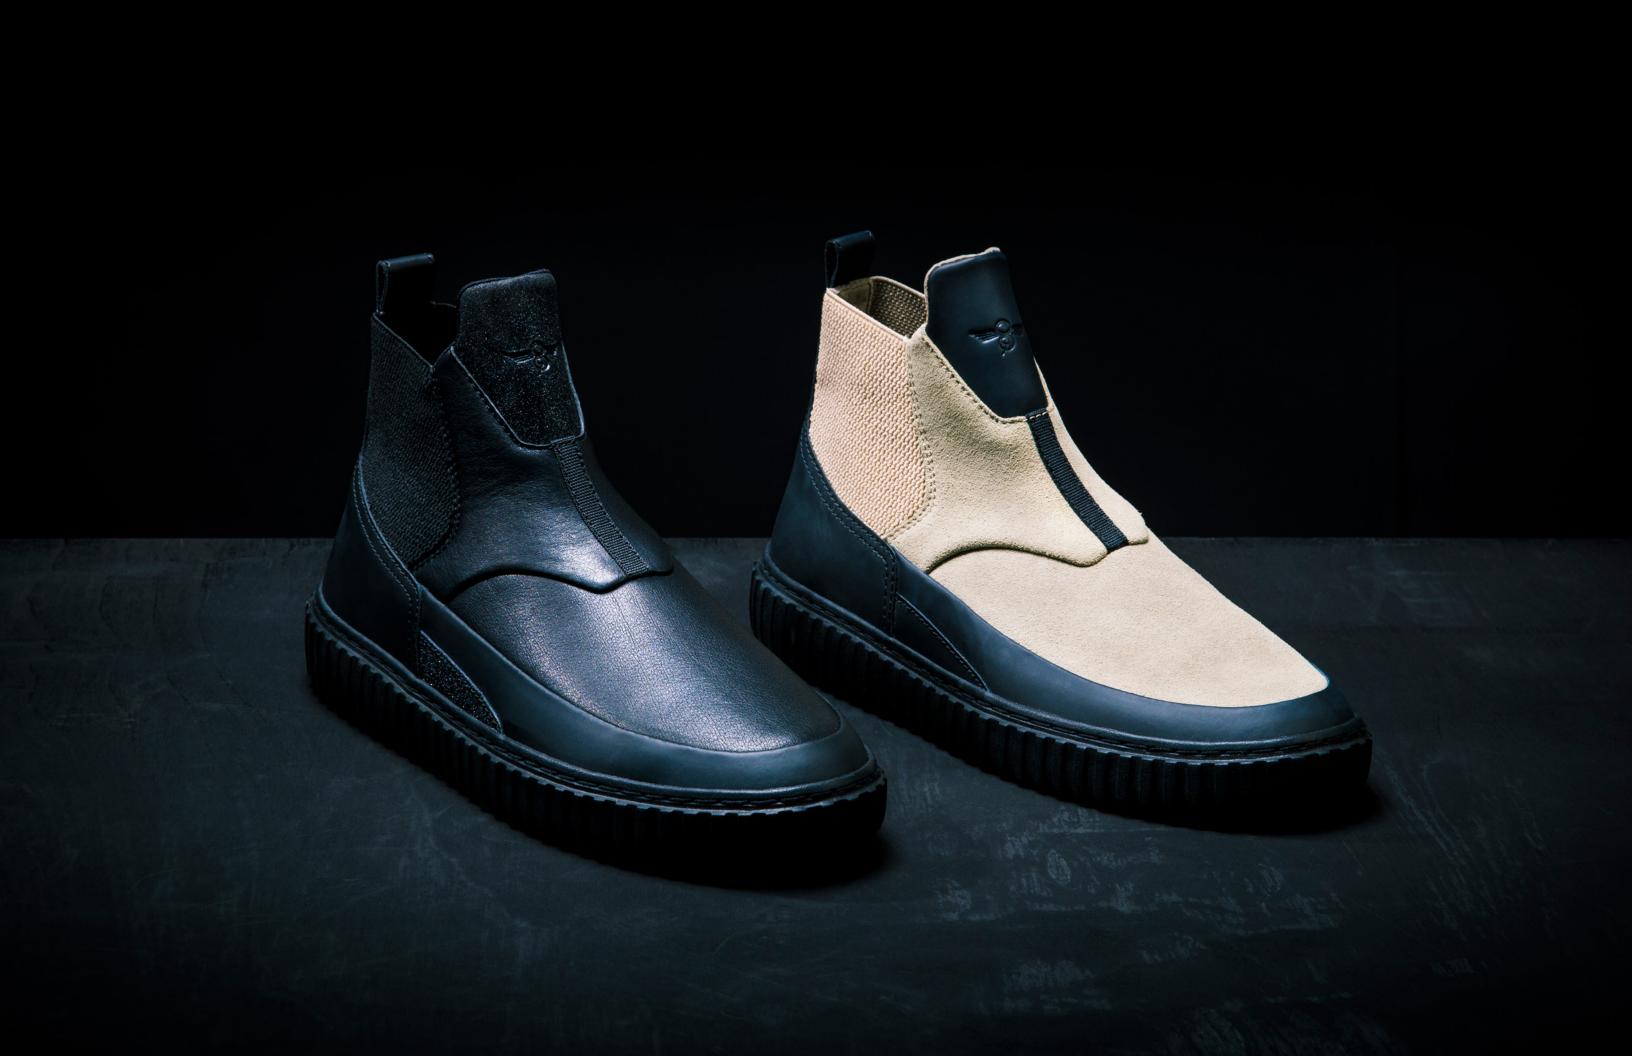

#### SAND CR0970003

BLACK BLACK CR0330001

The Scafati is a nod to the classic Chelsea boot. Set on a lightweight creeper sole, the mid top is a blend of leather and suede and features dual-sided elastic gore for a naturally sophisticated look. Complete with a rounded toe and high tongue for extra coverage.

### SAND CR0330004