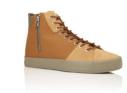

## CASTUCCI

BLACK BLACK CR0320013 SAND CR0320016

Bringing together technical components and lustrous leathers, the Castucci is a casual-sport hybrid set on a lightweight EVA creeper-inspired bottom. The low-profile Castucci is finished with a TPU cage and matte eyestays that showcase its wearable, innovative accents.