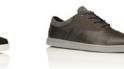

## **CARDA HI**

MILITARY VINTAGE CR0660006

CARAMEL ASH CR0660008

The Carda Hi is a classic high top suited for easy wear brought about by the lateral and medial side-zip details. Set in clean, monochromatic tones, the Carda Hi is set on a vulcanized outsole and designed with minimal paneling and branding. The hightop brings together contrasting textures for a unified, luxurious aesthetic.