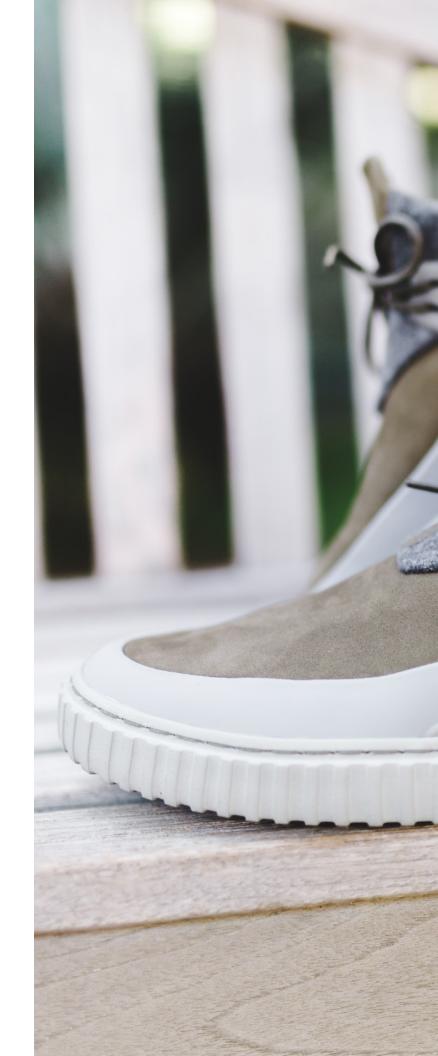

## **CARDA HI**

MILITARY VINTAGE CR0660006

CARAMEL ASH CR0660008

The Carda Hi is a classic high top suited for easy wear brought about by the lateral and medial side-zip details. Set in clean, monochromatic tones, the Carda Hi is set on a vulcanized outsole and designed with minimal paneling and branding. The hightop brings together contrasting textures for a unified, luxurious aesthetic.