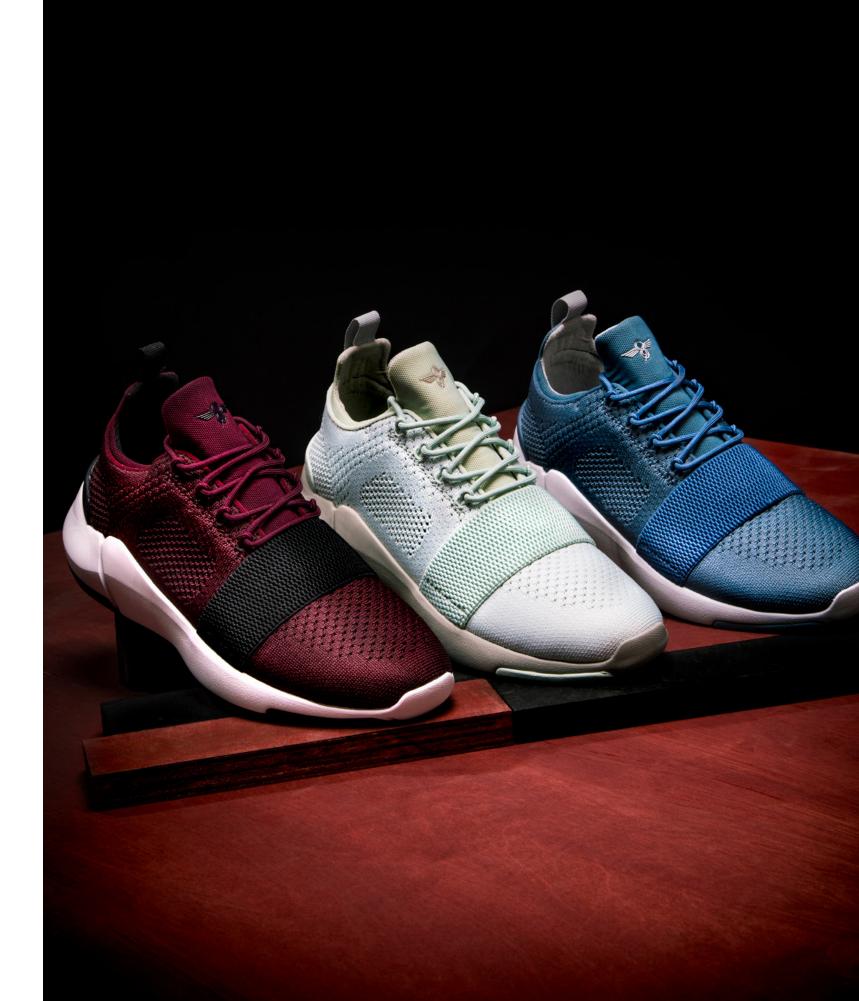

## CERONI

BLACK SMOKE VAPOR CR0470015

NUDE GUNMETAL CR0470022

DARK BURGUNDY CR0470023

SAND CR0470019

The Ceroni is a low top runner with an engineered knitted upper combined with a neoprene bootie. Inspired by a life on-the-go, the Ceroni is constructed with stretchable, slip-on flexibility and rear pull-tab accents. It is set on a lightweight EVA outsole featuring rubber pods to prevent abrasions on the sole and is finished with a front elastic strap for a seamless, athletic design.

CEMENT MILITARY ORANGE CR0470016