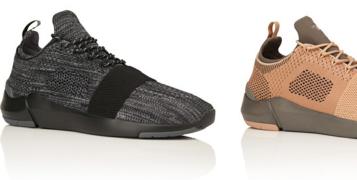

## CERONI

BLACK SMOKE VAPOR CR0470015

NUDE GUNMETAL CR0470022

DARK BURGUNDY CR0470023

SAND CR0470019

The Ceroni is a low top runner with an engineered knitted upper combined with a neoprene bootie. Inspired by a life on-the-go, the Ceroni is constructed with stretchable, slip-on flexibility and rear pull-tab accents. It is set on a lightweight EVA outsole featuring rubber pods to prevent abrasions on the sole and is finished with a front elastic strap for a seamless, athletic design.

CEMENT MILITARY ORANGE CR0470016