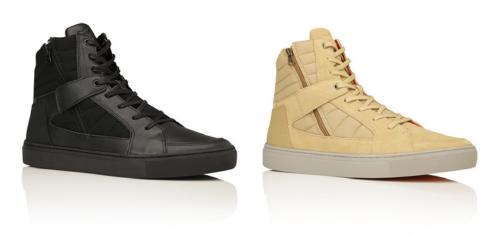

#### BLACK BLACK CR0830001

The Varici comes together as a fusion of military footwear meets streetwear. Influenced by the progressiveness of military boots, but set on a sneaker outsole, the Varici mixes leathers, technical textiles and suedes. The dual-side zippers are set between a quilted quarter and collar for quick entry and comes in neutralized colorways for the easiest go-to wear.

## VARICI

#### SAND CR0830003