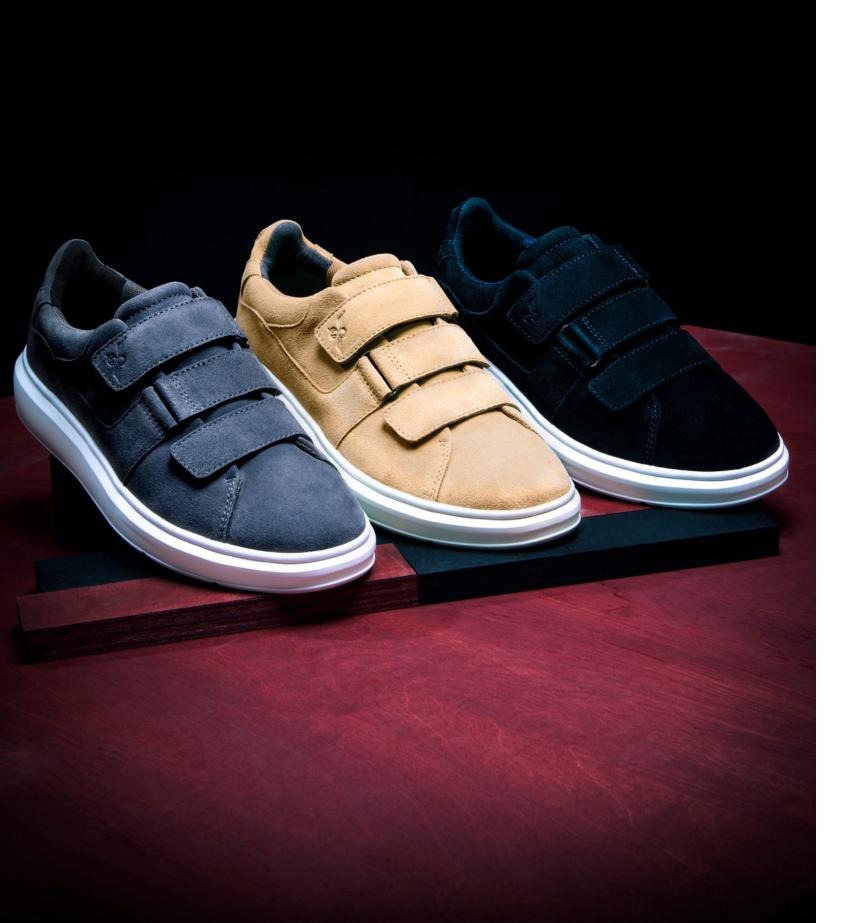

## W BOCCIA

MILITARY CRW260009

The Boccia is a stylish interpretation of a classic creeper slip-on. Crafted in a form-fitting upper, the low top is a hybrid silhouette that is both casual and modern, designed for optimal ease and comfort. It is finished with a labyrinth treaded outsole.

### SILVER CRW260010

DARK BURGUNDY CRW470008

ORION CRW470009

SAGE CRW470010

SILVER CRW470011

The Ceroni is a low top runner with an engineered knitted upper combined with a neoprene bootie. Inspired by a life on-the-go, the Ceroni is constructed with stretchable, slip-on flexibility and rear pull-tab accents. It is set on a lightweight EVA outsole featuring rubber pods to prevent abrasions on the sole and is finished with a front elastic strap for a seamless, athletic design.