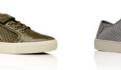

## CASTUCCI

BLACK BLACK CR0320013 SAND CR0320016

Bringing together technical components and lustrous leathers, the Castucci is a casual-sport hybrid set on a lightweight EVA creeper-inspired bottom. The low-profile Castucci is finished with a TPU cage and matte eyestays that showcase its wearable, innovative accents.