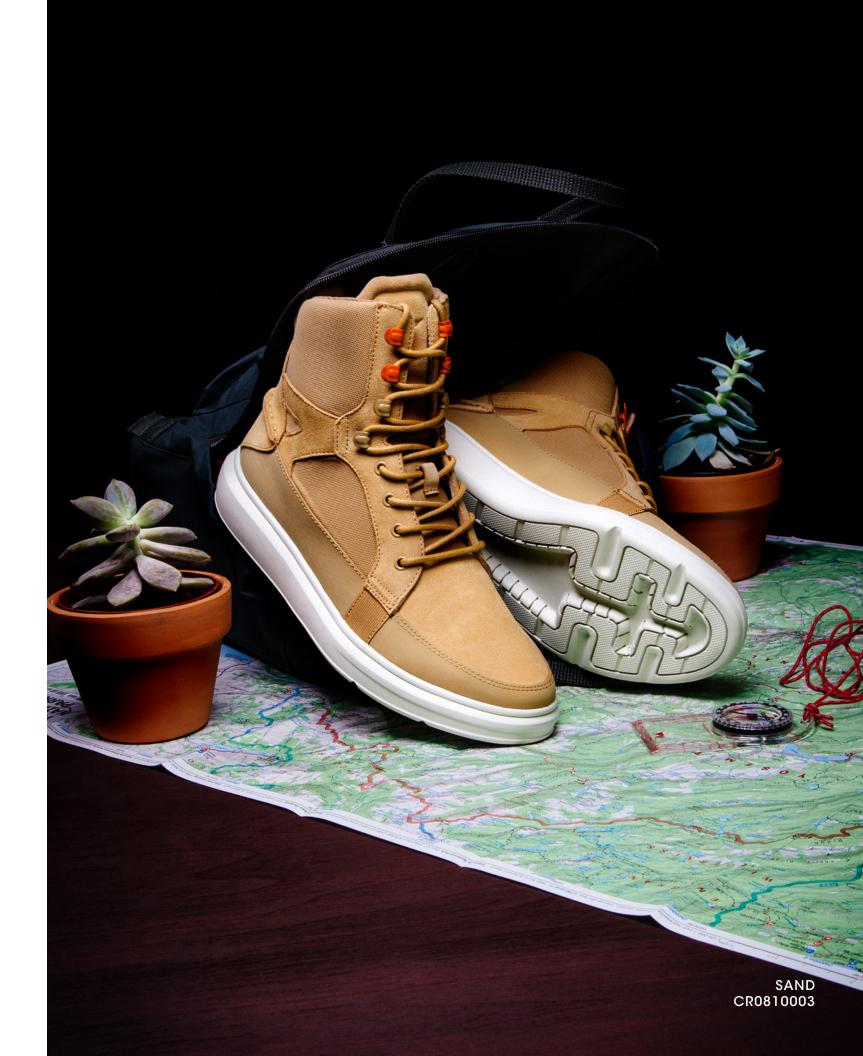

## DESIMO

BLACK CR0810001

#### DEMITASSE ASH CR0810002

The Desimo was designed with the city dweller in mind and is the evolution of a winterized sneakerboot. It is set on a rubber wedge cupsole, materialized in clean leathers and outdoorinspired textiles. Classic boot components like round twotone laces and speed eyelets finish the look.