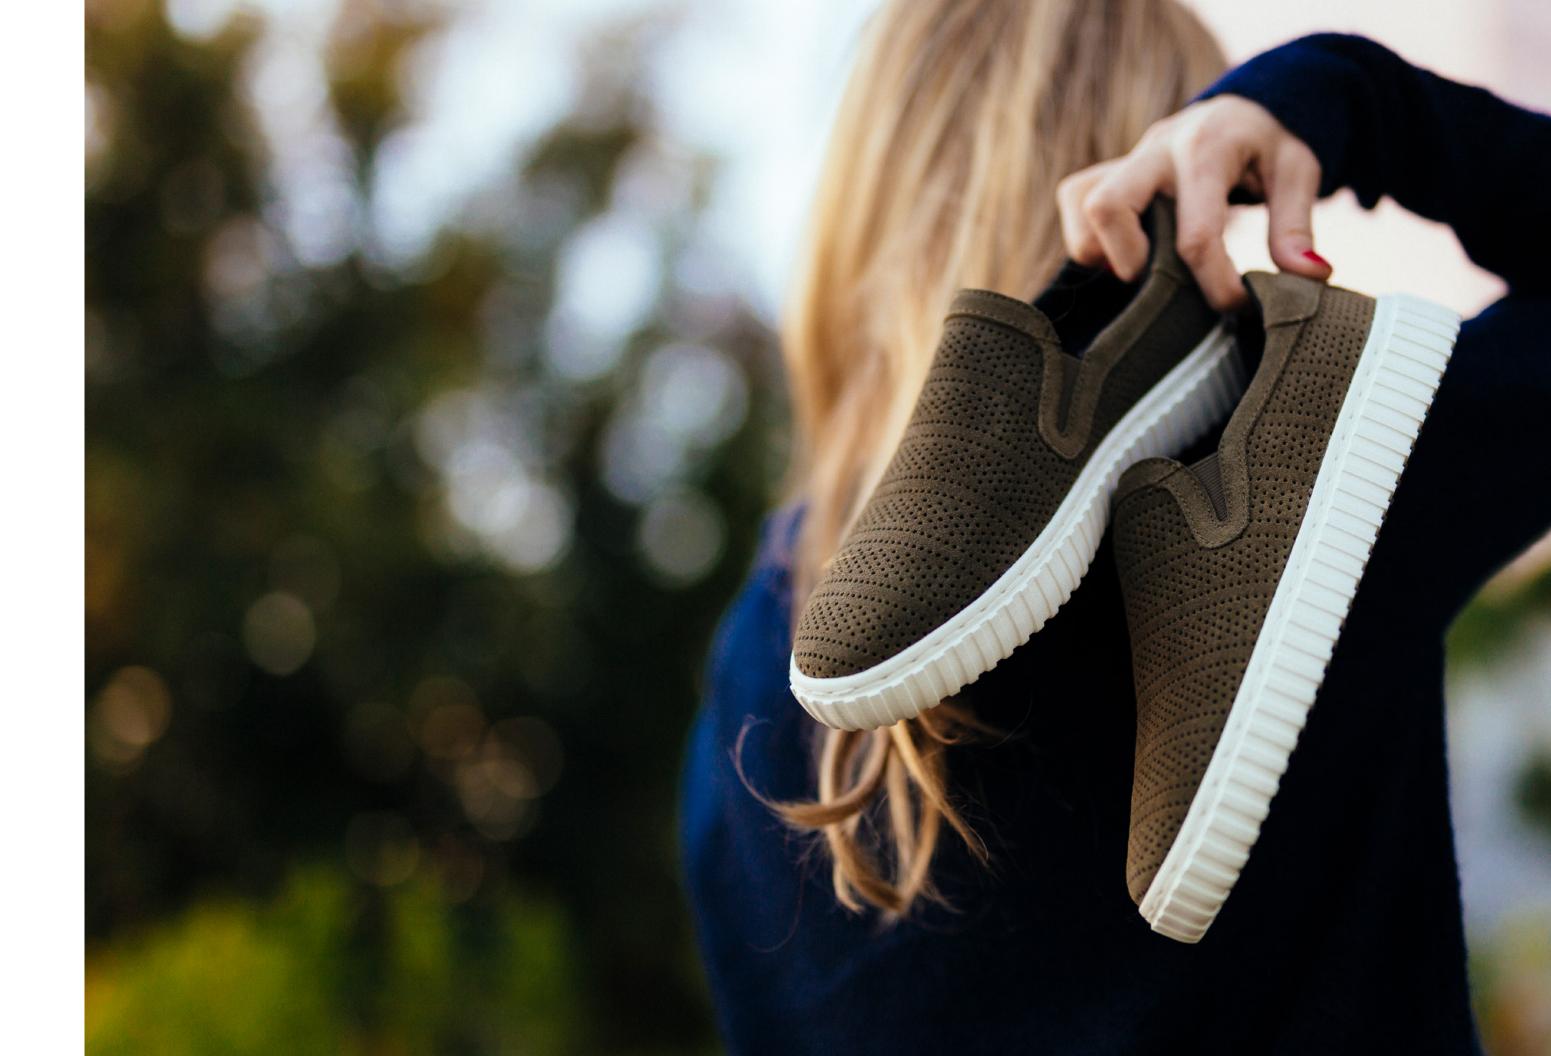

## VARICI

#### SAND CR0830003



## **CARDA HI**





MILITARY VINTAGE CR0660006

CARAMEL ASH CR0660008

The Carda Hi is a classic high top suited for easy wear brought about by the lateral and medial side-zip details. Set in clean, monochromatic tones, the Carda Hi is set on a vulcanized outsole and designed with minimal paneling and branding. The hightop brings together contrasting textures for a unified, luxurious aesthetic.





## W SAVONA







CARAMEL CRW710002



SILVER CRW710003

The Savona is the embodiment of a classic, athleisure sneaker meant for everyday wear that doesn't skimp on style. The minimalistic Velcro collar strap sets the look of this luxe mid-top. Finished in monochromatic tones, with bold leathers and suedes, the Savona keeps dressing easy and effortless.







## W BOCCIA





MILITARY CRW260009

The Boccia is a stylish interpretation of a classic creeper slip-on. Crafted in a form-fitting upper, the low top is a hybrid silhouette that is both casual and modern, designed for optimal ease and comfort. It is finished with a labyrinth treaded outsole.



### SILVER CRW260010











DARK BURGUNDY CRW470008

ORION CRW470009



SAGE CRW470010

SILVER CRW470011

The Ceroni is a low top runner with an engineered knitted upper combined with a neoprene bootie. Inspired by a life on-the-go, the Ceroni is constructed with stretchable, slip-on flexibility and rear pull-tab accents. It is set on a lightweight EVA outsole featuring rubber pods to prevent abrasions on the sole and is finished with a front elastic strap for a seamless, athletic design.