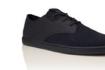

#### BLACK BLACK CR0830001

The Varici comes together as a fusion of military footwear meets streetwear. Influenced by the progressiveness of military boots, but set on a sneaker outsole, the Varici mixes leathers, technical textiles and suedes. The dual-side zippers are set between a quilted quarter and collar for quick entry and comes in neutralized colorways for the easiest go-to wear.

## VARICI

#### SAND CR0830003