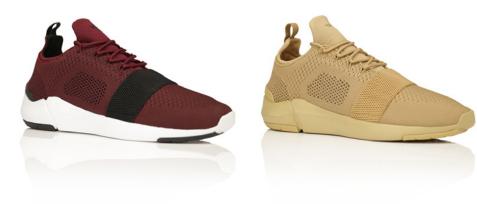

### SILVER CRW260010

DARK BURGUNDY CRW470008

ORION CRW470009

SAGE CRW470010

SILVER CRW470011

The Ceroni is a low top runner with an engineered knitted upper combined with a neoprene bootie. Inspired by a life on-the-go, the Ceroni is constructed with stretchable, slip-on flexibility and rear pull-tab accents. It is set on a lightweight EVA outsole featuring rubber pods to prevent abrasions on the sole and is finished with a front elastic strap for a seamless, athletic design.