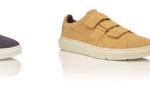

## CASTUCCI

BLACK BLACK CR0320013 SAND CR0320016

Bringing together technical components and lustrous leathers, the Castucci is a casual-sport hybrid set on a lightweight EVA creeper-inspired bottom. The low-profile Castucci is finished with a TPU cage and matte eyestays that showcase its wearable, innovative accents.