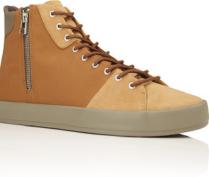

## **CARDA HI**

MILITARY VINTAGE CR0660006

CARAMEL ASH CR0660008

The Carda Hi is a classic high top suited for easy wear brought about by the lateral and medial side-zip details. Set in clean, monochromatic tones, the Carda Hi is set on a vulcanized outsole and designed with minimal paneling and branding. The hightop brings together contrasting textures for a unified, luxurious aesthetic.