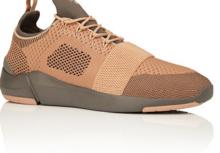

## CERONI

BLACK SMOKE VAPOR CR0470015

NUDE GUNMETAL CR0470022

DARK BURGUNDY CR0470023

SAND CR0470019

The Ceroni is a low top runner with an engineered knitted upper combined with a neoprene bootie. Inspired by a life on-the-go, the Ceroni is constructed with stretchable, slip-on flexibility and rear pull-tab accents. It is set on a lightweight EVA outsole featuring rubber pods to prevent abrasions on the sole and is finished with a front elastic strap for a seamless, athletic design.

CEMENT MILITARY ORANGE CR0470016