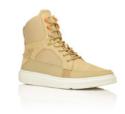

## CASTUCCI

BLACK BLACK CR0320013 SAND CR0320016

Bringing together technical components and lustrous leathers, the Castucci is a casual-sport hybrid set on a lightweight EVA creeper-inspired bottom. The low-profile Castucci is finished with a TPU cage and matte eyestays that showcase its wearable, innovative accents.

MILITARY CEMENT CR0320015