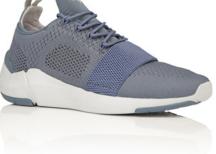

## CERONI

BLACK SMOKE VAPOR CR0470015

NUDE GUNMETAL CR0470022

DARK BURGUNDY CR0470023

SAND CR0470019

The Ceroni is a low top runner with an engineered knitted upper combined with a neoprene bootie. Inspired by a life on-the-go, the Ceroni is constructed with stretchable, slip-on flexibility and rear pull-tab accents. It is set on a lightweight EVA outsole featuring rubber pods to prevent abrasions on the sole and is finished with a front elastic strap for a seamless, athletic design.

CEMENT MILITARY ORANGE CR0470016