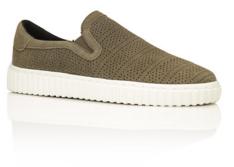

## W BOCCIA

MILITARY CRW260009

The Boccia is a stylish interpretation of a classic creeper slip-on. Crafted in a form-fitting upper, the low top is a hybrid silhouette that is both casual and modern, designed for optimal ease and comfort. It is finished with a labyrinth treaded outsole.

### SILVER CRW260010

DARK BURGUNDY CRW470008

ORION CRW470009

SAGE CRW470010

SILVER CRW470011

The Ceroni is a low top runner with an engineered knitted upper combined with a neoprene bootie. Inspired by a life on-the-go, the Ceroni is constructed with stretchable, slip-on flexibility and rear pull-tab accents. It is set on a lightweight EVA outsole featuring rubber pods to prevent abrasions on the sole and is finished with a front elastic strap for a seamless, athletic design.