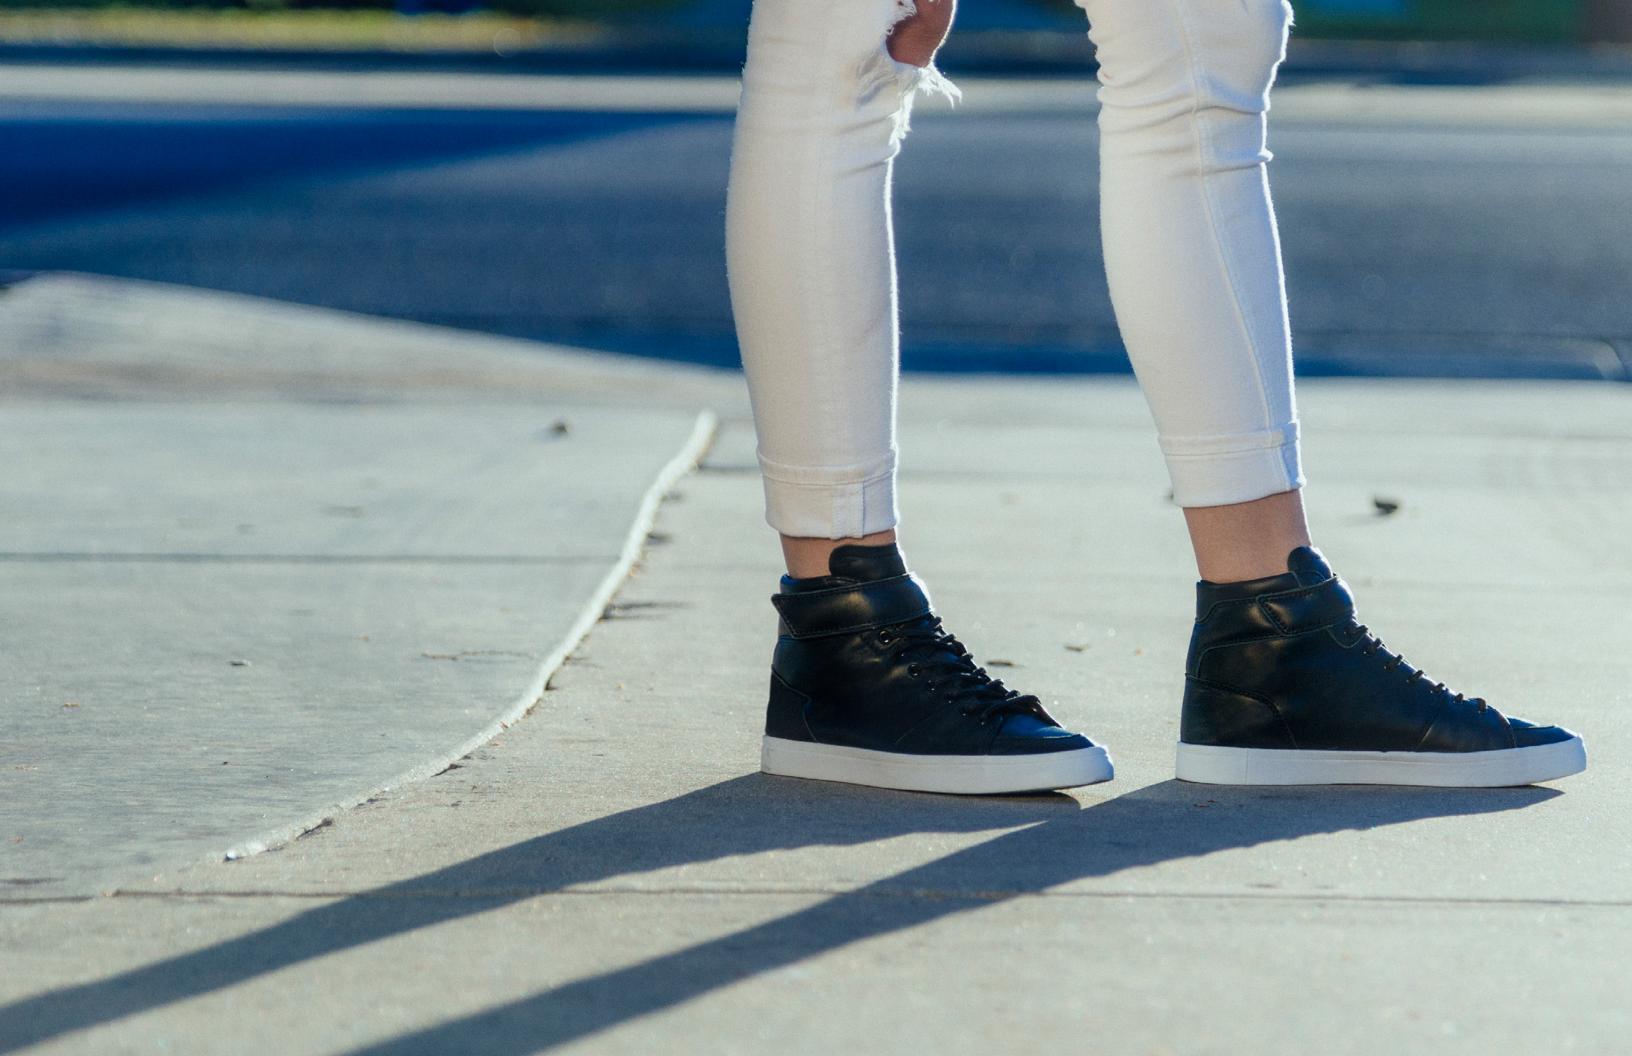

## W SAVONA

CARAMEL CRW710002

SILVER CRW710003

The Savona is the embodiment of a classic, athleisure sneaker meant for everyday wear that doesn't skimp on style. The minimalistic Velcro collar strap sets the look of this luxe mid-top. Finished in monochromatic tones, with bold leathers and suedes, the Savona keeps dressing easy and effortless.