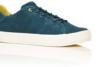

## CASTUCCI

BLACK BLACK CR0320013 SAND CR0320016

Bringing together technical components and lustrous leathers, the Castucci is a casual-sport hybrid set on a lightweight EVA creeper-inspired bottom. The low-profile Castucci is finished with a TPU cage and matte eyestays that showcase its wearable, innovative accents.