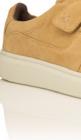

SMOKE CR0970002

The Meleti was created to re-conceptualize the classic three-strap silhouette. Built for the contemporary man ahead of his time, the Meleti is constructed in soft suedes and asymmetrical lines finished on a futuristic, rubber wedge cupsole. Its layered design and tri-strap closures with metal, oval eyelets complete this sleek, luxe silhouette.

## MELETI

#### SAND CR0970003

BLACK BLACK CR0330001

The Scafati is a nod to the classic Chelsea boot. Set on a lightweight creeper sole, the mid top is a blend of leather and suede and features dual-sided elastic gore for a naturally sophisticated look. Complete with a rounded toe and high tongue for extra coverage.