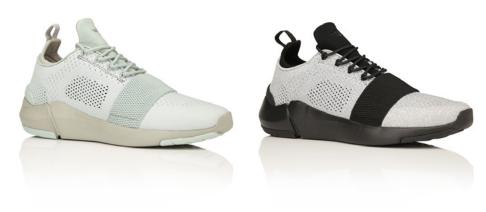

## CERONI

BLACK SMOKE VAPOR CR0470015

NUDE GUNMETAL CR0470022

DARK BURGUNDY CR0470023

SAND CR0470019

The Ceroni is a low top runner with an engineered knitted upper combined with a neoprene bootie. Inspired by a life on-the-go, the Ceroni is constructed with stretchable, slip-on flexibility and rear pull-tab accents. It is set on a lightweight EVA outsole featuring rubber pods to prevent abrasions on the sole and is finished with a front elastic strap for a seamless, athletic design.

CEMENT MILITARY ORANGE CR0470016