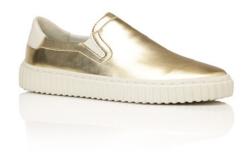

## W SAVONA

CARAMEL CRW710002

SILVER CRW710003

The Savona is the embodiment of a classic, athleisure sneaker meant for everyday wear that doesn't skimp on style. The minimalistic Velcro collar strap sets the look of this luxe mid-top. Finished in monochromatic tones, with bold leathers and suedes, the Savona keeps dressing easy and effortless.