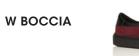

## W BOCCIA

MILITARY CRW260009

The Boccia is a stylish interpretation of a classic creeper slip-on. Crafted in a form-fitting upper, the low top is a hybrid silhouette that is both casual and modern, designed for optimal ease and comfort. It is finished with a labyrinth treaded outsole.