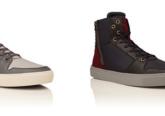

#### BLACK BLACK CR0830001

The Varici comes together as a fusion of military footwear meets streetwear. Influenced by the progressiveness of military boots, but set on a sneaker outsole, the Varici mixes leathers, technical textiles and suedes. The dual-side zippers are set between a quilted quarter and collar for quick entry and comes in neutralized colorways for the easiest go-to wear.

## VARICI

#### SAND CR0830003