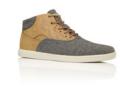

#### DEMITASSE ASH CR0810002

The Desimo was designed with the city dweller in mind and is the evolution of a winterized sneakerboot. It is set on a rubber wedge cupsole, materialized in clean leathers and outdoorinspired textiles. Classic boot components like round twotone laces and speed eyelets finish the look.