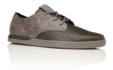

#### BLACK BLACK CR0830001

The Varici comes together as a fusion of military footwear meets streetwear. Influenced by the progressiveness of military boots, but set on a sneaker outsole, the Varici mixes leathers, technical textiles and suedes. The dual-side zippers are set between a quilted quarter and collar for quick entry and comes in neutralized colorways for the easiest go-to wear.

## VARICI