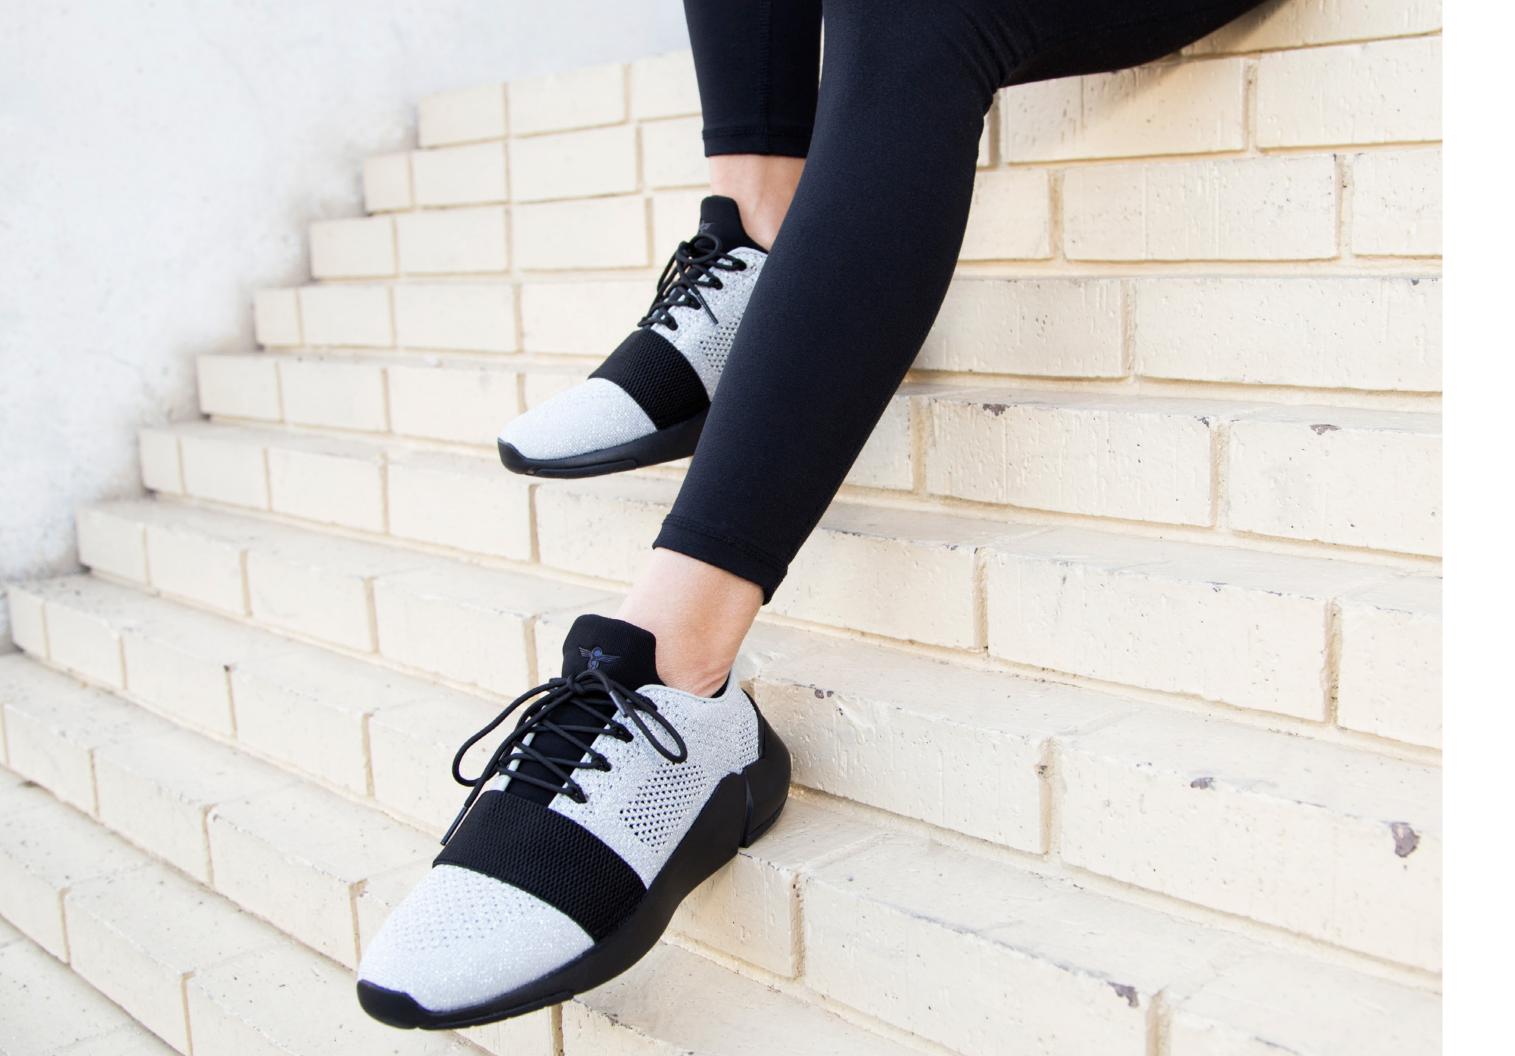

## CERONI

BLACK SMOKE VAPOR CR0470015

NUDE GUNMETAL CR0470022

DARK BURGUNDY CR0470023

SAND CR0470019

The Ceroni is a low top runner with an engineered knitted upper combined with a neoprene bootie. Inspired by a life on-the-go, the Ceroni is constructed with stretchable, slip-on flexibility and rear pull-tab accents. It is set on a lightweight EVA outsole featuring rubber pods to prevent abrasions on the sole and is finished with a front elastic strap for a seamless, athletic design.

### SILVER CRW260010

DARK BURGUNDY CRW470008

ORION CRW470009

SAGE CRW470010

SILVER CRW470011

The Ceroni is a low top runner with an engineered knitted upper combined with a neoprene bootie. Inspired by a life on-the-go, the Ceroni is constructed with stretchable, slip-on flexibility and rear pull-tab accents. It is set on a lightweight EVA outsole featuring rubber pods to prevent abrasions on the sole and is finished with a front elastic strap for a seamless, athletic design.