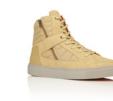

## **CARDA HI**

MILITARY VINTAGE CR0660006

CARAMEL ASH CR0660008

The Carda Hi is a classic high top suited for easy wear brought about by the lateral and medial side-zip details. Set in clean, monochromatic tones, the Carda Hi is set on a vulcanized outsole and designed with minimal paneling and branding. The hightop brings together contrasting textures for a unified, luxurious aesthetic.