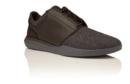

#### BLACK BLACK CR0830001

The Varici comes together as a fusion of military footwear meets streetwear. Influenced by the progressiveness of military boots, but set on a sneaker outsole, the Varici mixes leathers, technical textiles and suedes. The dual-side zippers are set between a quilted quarter and collar for quick entry and comes in neutralized colorways for the easiest go-to wear.

## VARICI

#### SAND CR0830003