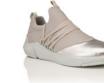

## W SAVONA

CARAMEL CRW710002

SILVER CRW710003

The Savona is the embodiment of a classic, athleisure sneaker meant for everyday wear that doesn't skimp on style. The minimalistic Velcro collar strap sets the look of this luxe mid-top. Finished in monochromatic tones, with bold leathers and suedes, the Savona keeps dressing easy and effortless.