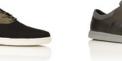

## **CARDA HI**

MILITARY VINTAGE CR0660006

CARAMEL ASH CR0660008

The Carda Hi is a classic high top suited for easy wear brought about by the lateral and medial side-zip details. Set in clean, monochromatic tones, the Carda Hi is set on a vulcanized outsole and designed with minimal paneling and branding. The hightop brings together contrasting textures for a unified, luxurious aesthetic.