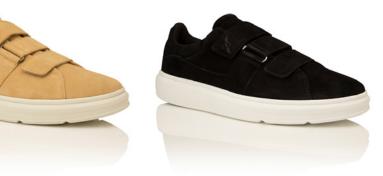

SMOKE CR0970002

The Meleti was created to re-conceptualize the classic three-strap silhouette. Built for the contemporary man ahead of his time, the Meleti is constructed in soft suedes and asymmetrical lines finished on a futuristic, rubber wedge cupsole. Its layered design and tri-strap closures with metal, oval eyelets complete this sleek, luxe silhouette.

## MELETI

#### SAND CR0970003

BLACK BLACK CR0330001

The Scafati is a nod to the classic Chelsea boot. Set on a lightweight creeper sole, the mid top is a blend of leather and suede and features dual-sided elastic gore for a naturally sophisticated look. Complete with a rounded toe and high tongue for extra coverage.