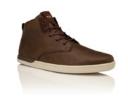

## DESIMO

BLACK CR0810001

#### DEMITASSE ASH CR0810002

The Desimo was designed with the city dweller in mind and is the evolution of a winterized sneakerboot. It is set on a rubber wedge cupsole, materialized in clean leathers and outdoorinspired textiles. Classic boot components like round twotone laces and speed eyelets finish the look.

SMOKE CR0970002

The Meleti was created to re-conceptualize the classic three-strap silhouette. Built for the contemporary man ahead of his time, the Meleti is constructed in soft suedes and asymmetrical lines finished on a futuristic, rubber wedge cupsole. Its layered design and tri-strap closures with metal, oval eyelets complete this sleek, luxe silhouette.