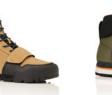

#### BLACK BLACK CR0830001

The Varici comes together as a fusion of military footwear meets streetwear. Influenced by the progressiveness of military boots, but set on a sneaker outsole, the Varici mixes leathers, technical textiles and suedes. The dual-side zippers are set between a quilted quarter and collar for quick entry and comes in neutralized colorways for the easiest go-to wear.

## VARICI