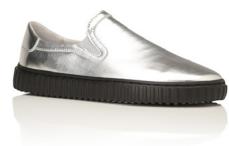

## W SAVONA

CARAMEL CRW710002

SILVER CRW710003

The Savona is the embodiment of a classic, athleisure sneaker meant for everyday wear that doesn't skimp on style. The minimalistic Velcro collar strap sets the look of this luxe mid-top. Finished in monochromatic tones, with bold leathers and suedes, the Savona keeps dressing easy and effortless.