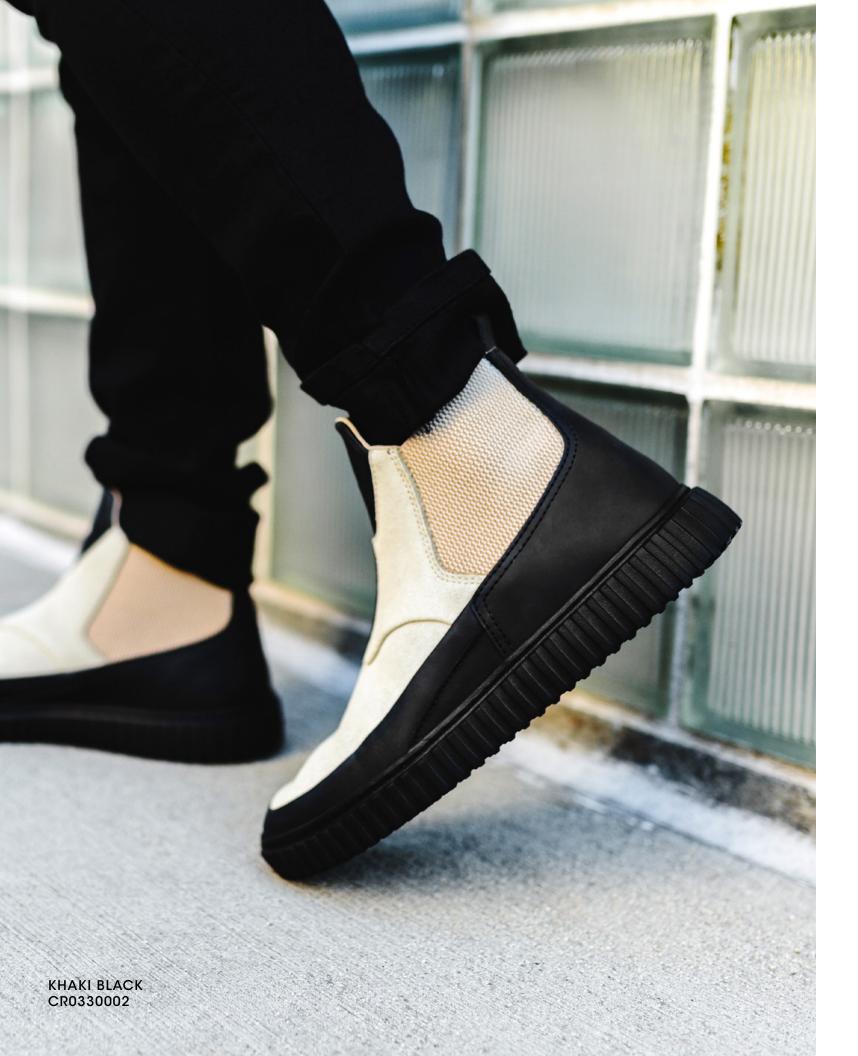

#### SAND CR0970003

BLACK BLACK CR0330001

The Scafati is a nod to the classic Chelsea boot. Set on a lightweight creeper sole, the mid top is a blend of leather and suede and features dual-sided elastic gore for a naturally sophisticated look. Complete with a rounded toe and high tongue for extra coverage.

### SAND CR0330004