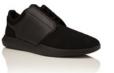

## CASTUCCI

BLACK BLACK CR0320013 SAND CR0320016

Bringing together technical components and lustrous leathers, the Castucci is a casual-sport hybrid set on a lightweight EVA creeper-inspired bottom. The low-profile Castucci is finished with a TPU cage and matte eyestays that showcase its wearable, innovative accents.