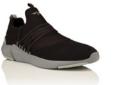

## CERONI

BLACK SMOKE VAPOR CR0470015

NUDE GUNMETAL CR0470022

DARK BURGUNDY CR0470023

SAND CR0470019

The Ceroni is a low top runner with an engineered knitted upper combined with a neoprene bootie. Inspired by a life on-the-go, the Ceroni is constructed with stretchable, slip-on flexibility and rear pull-tab accents. It is set on a lightweight EVA outsole featuring rubber pods to prevent abrasions on the sole and is finished with a front elastic strap for a seamless, athletic design.

CEMENT MILITARY ORANGE CR0470016