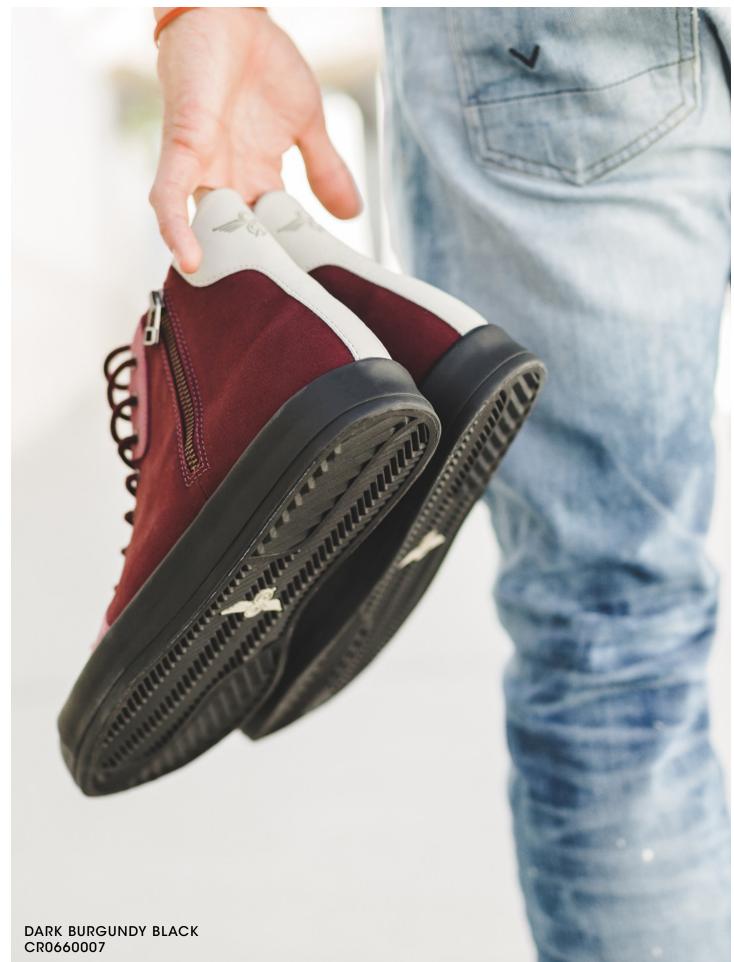

## **CARDA HI**

MILITARY VINTAGE CR0660006

CARAMEL ASH CR0660008

The Carda Hi is a classic high top suited for easy wear brought about by the lateral and medial side-zip details. Set in clean, monochromatic tones, the Carda Hi is set on a vulcanized outsole and designed with minimal paneling and branding. The hightop brings together contrasting textures for a unified, luxurious aesthetic.

CARDA HI

CARAMEL

DARK BURGUNDY BLACK CARAMEL ASH

CERONI

42

MILITARY VINTAGE

MILITARY CEMENT

SAND