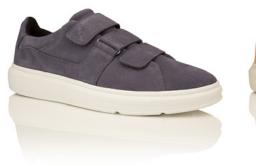

SMOKE CR0970002

The Meleti was created to re-conceptualize the classic three-strap silhouette. Built for the contemporary man ahead of his time, the Meleti is constructed in soft suedes and asymmetrical lines finished on a futuristic, rubber wedge cupsole. Its layered design and tri-strap closures with metal, oval eyelets complete this sleek, luxe silhouette.

## MELETI

#### SAND CR0970003

BLACK BLACK CR0330001

The Scafati is a nod to the classic Chelsea boot. Set on a lightweight creeper sole, the mid top is a blend of leather and suede and features dual-sided elastic gore for a naturally sophisticated look. Complete with a rounded toe and high tongue for extra coverage.