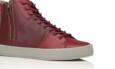

SMOKE CR0970002

The Meleti was created to re-conceptualize the classic three-strap silhouette. Built for the contemporary man ahead of his time, the Meleti is constructed in soft suedes and asymmetrical lines finished on a futuristic, rubber wedge cupsole. Its layered design and tri-strap closures with metal, oval eyelets complete this sleek, luxe silhouette.

## MELETI

#### SAND CR0970003

BLACK BLACK CR0330001

The Scafati is a nod to the classic Chelsea boot. Set on a lightweight creeper sole, the mid top is a blend of leather and suede and features dual-sided elastic gore for a naturally sophisticated look. Complete with a rounded toe and high tongue for extra coverage.