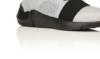

SMOKE CR0970002

The Meleti was created to re-conceptualize the classic three-strap silhouette. Built for the contemporary man ahead of his time, the Meleti is constructed in soft suedes and asymmetrical lines finished on a futuristic, rubber wedge cupsole. Its layered design and tri-strap closures with metal, oval eyelets complete this sleek, luxe silhouette.

## MELETI

#### SAND CR0970003

BLACK BLACK CR0330001

The Scafati is a nod to the classic Chelsea boot. Set on a lightweight creeper sole, the mid top is a blend of leather and suede and features dual-sided elastic gore for a naturally sophisticated look. Complete with a rounded toe and high tongue for extra coverage.