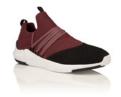

## CERONI

BLACK SMOKE VAPOR CR0470015

NUDE GUNMETAL CR0470022

DARK BURGUNDY CR0470023

SAND CR0470019

The Ceroni is a low top runner with an engineered knitted upper combined with a neoprene bootie. Inspired by a life on-the-go, the Ceroni is constructed with stretchable, slip-on flexibility and rear pull-tab accents. It is set on a lightweight EVA outsole featuring rubber pods to prevent abrasions on the sole and is finished with a front elastic strap for a seamless, athletic design.

CEMENT MILITARY ORANGE CR0470016